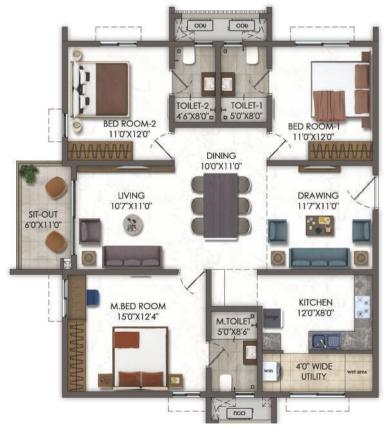

ymnasium

 Garbage collection through Garbage Chutes

• Toilets for Drivers & Maids

- Guest Room
- Aerobics & Meditation Room / Yoga Room
- Barbeque Area
- Preview Theatre
- Provision for Spa / Salon
- Provision for Cafeteria
- Provision for Business Lounge
- Facility Manager's Office & Store



# TYPE - B 3 BHK WEST FACING 1750 SFT. UNIT NUMBERS IN BLOCKS BLOCK A BLOCK B BLOCK C 3,6 4,7 3,6



TYPE - D 3 BHK NORTH FACING 1915 SFT.

| UNIT NUMBERS IN BLOCKS |         |         |  |  |  |
|------------------------|---------|---------|--|--|--|
| BLOCK A                | BLOCK B | BLOCK C |  |  |  |
| 5                      | 6       | 5       |  |  |  |
|                        |         |         |  |  |  |



TYPE - A 3 BHK EAST FACING 1750 SFT.

| эск с |
|-------|
| 4     |
|       |



TYPE - C 3 BHK EAST FACING 1810 SFT.

| UNIT NUMBERS IN BLOCKS |         |         |  |  |  |  |
|------------------------|---------|---------|--|--|--|--|
| BLOCK A                | BLOCK B | BLOCK C |  |  |  |  |
|                        | 2       |         |  |  |  |  |
|                        |         |         |  |  |  |  |





TYPE - E 3.5 BHK WEST FACING 2160 SFT.