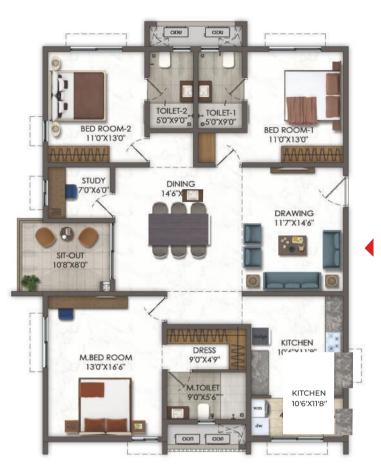

#### TYPE - F 3.5 BHK EAST FACING 2165 SFT.

UNIT NUMBERS IN BLOCKS
BLOCK A BLOCK B BLOCK C



#### TYPE - H 4.5 BHK EAST FACING 3020 SFT.

UNIT NUMBERS IN BLOCKS
BLOCK A BLOCK B BLOCK C



#### TYPE - G 3.5 BHK WEST FACING 2180 SFT.

UNIT NUMBERS IN BLOCKS

BLOCK A BLOCK B BLOCK C

7 8 7



TYPE - I 4.5 BHK WEST FACING 3020 SFT.

UNIT NUMBERS IN BLOCKS

BLOCK A BLOCK B BLOCK C





### **SPECIFICATIONS**

| Structure         | R.C.C. framed structure to withstand Wind & Seismic Loads                                                                                                |
|-------------------|----------------------------------------------------------------------------------------------------------------------------------------------------------|
| Super Structure   | RCC shear Wa