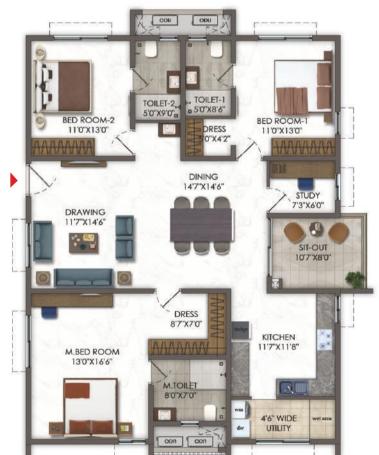

#### TYPE - F 3.5 BHK EAST FACING 2165 SFT.

UNIT NUMBERS IN BLOCKS
BLOCK A BLOCK B BLOCK C