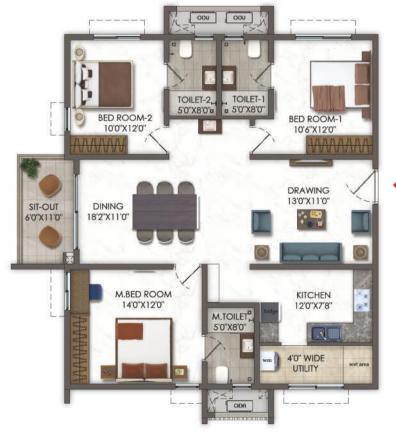

#### TYPE - F 3.5 BHK EAST FACING 2165 SFT.

UNIT NUMBERS IN BLOCKS
BLOCK A BLOCK B BLOCK C