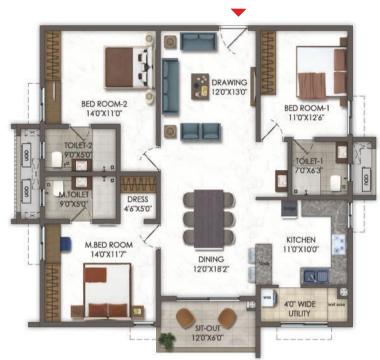

TYPE - A 3 BHK EAST FACING 1750 SFT.

| эск с |
|-------|
| 4     |
|       |

TYPE - C 3 BHK EAST FACING 1810 SFT.

| UNIT NUMBERS IN BLOCKS |         |         |  |  |  |  |
|------------------------|---------|---------|--|--|--|--|
| BLOCK A                | BLOCK B | BLOCK C |  |  |  |  |
|                        | 2       |         |  |  |  |  |
|                        |         |         |  |  |  |  |