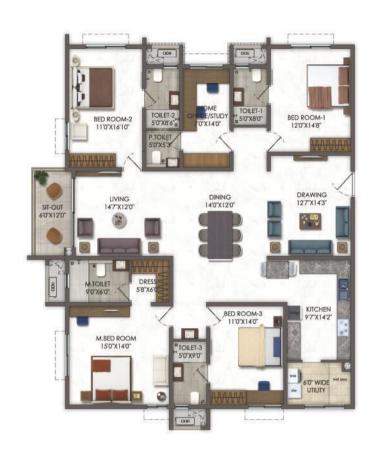

#### TYPE - H 4.5 BHK EAST FACING 3020 SFT.

UNIT NUMBERS IN BLOCKS
BLOCK A BLOCK B BLOCK C