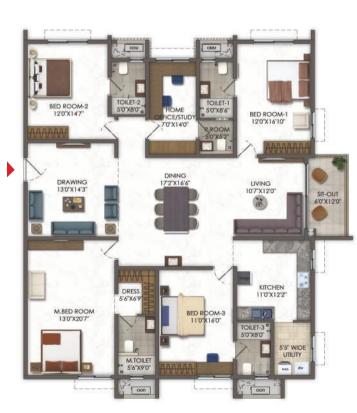

#### TYPE - G 3.5 BHK WEST FACING 2180 SFT.

UNIT NUMBERS IN BLOCKS

BLOCK A BLOCK B BLOCK C

7 8 7

TYPE - I 4.5 BHK WEST FACING 3020 SFT.

UNIT NUMBERS IN BLOCKS

BLOCK A BLOCK B BLOCK C