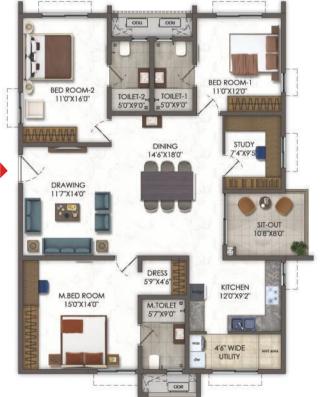

#### TYPE - H 4.5 BHK EAST FACING 3020 SFT.

UNIT NUMBERS IN BLOCKS
BLOCK A BLOCK B BLOCK C