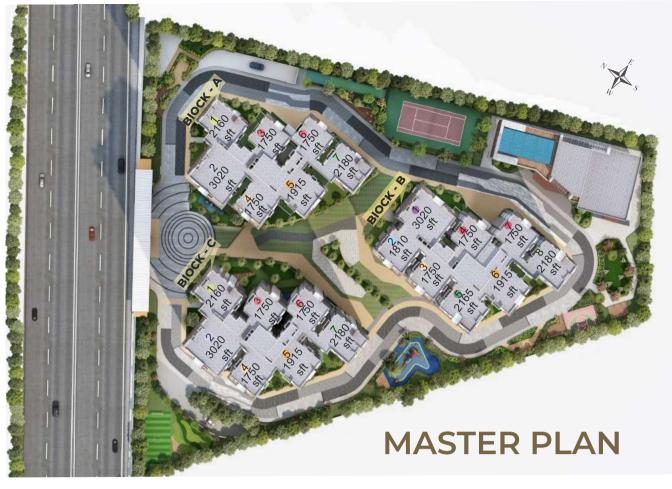

| AREA STATEMENT |                 |        |             |              |               | PROJECT OVERVIEW                                                                                                        |
|----------------|-----------------|--------|-------------|--------------|---------------|-------------------------------------------------------------------------------------------------------------------------|
| UNIT TYPE      | NO. OF BEDROOMS | FACING | CARPET AREA | BALCONY AREA | SALEABLE AREA | Spread over 5.3 Acres                                                                                                   |
| Α              | 3 BK            | EAST   | 1145.07     | 71.26        | 1750          | • 3 Towers                                                                                                              |
| В              | 3 BK            | WEST   | 1145.07     | 71.26        | 1750          | <ul> <li>3B + Stilt + 36 Floors</li> <li>783 Units</li> <li>G + 6 floors Clubhouse<br/>area in 50,000 Sq.ft.</li> </ul> |
| С              | 3 BK            | EAST   | 1190.18     | 71.26        | 1810          |                                                                                                                         |
| D              | 3 BK            | NORTH  | 1259.07     | 75.23        | 1915          |                                                                                                                         |
| E              | 3.5 BHK         | WEST   | 1410.73     | 87.71        | 2160          |                                                                                                                         |
| F              | 3.5 BHK         | EAST   | 1415.90     | 87.71        | 2165          |                                                                                                                         |
| G              | 3.5 BHK         | WEST   | 1429.14     | 87.18        | 2180          |                                                                                                                         |
| н              | 4.5 BHK         | EAST   | 2056.68     | 77.37        | 3020          |                                                                                                                         |
| 1              | 4.5 BHK         | WEST   | 2056.68     | 77.37        | 3020          |                                                                                                                         |

#### SITE LEVEL AMENITIES

- Grand Entry & Exit Plaza
- Pedestrian-friendly Podium
- Pedestrian Path Way / Jogging Track
- Bicycling Track
- Landscape Lawns
- Children's Play Area
- 3
- Informal Seating Area

- Amphitheatre
- Half Basketball Court
- Outdoor Gym
- Tennis Court
- Mini Golf Putting
- Cricket Practice Net
- Mini Soccer/Play Lawn

#### BLOCK LEVEL AMENITIES

- Grand Entrance Lounge
  - Kids Play ZoneSeating ZoneOutdoor Work Zone
- Senior Citizen Seating Zone
- Arts & Crafts / Creative Workshop Zone
   Board Games Zone

#### BASEMENT LEVEL AMENITIES

- Electrical Car Charger Point one per each apartment unit at extra cost)
- Provision for Car Wash
- Provision for Laundry Facility

#### **CLUB HOUSE AMENITIES**

- Entrance Lounge with Waiting Area
- Multipurpose Hall
- Swimming Pool with Toddler's Pool
- Provision for convenience store
- Provision for Pharmacy / Clinic
- Provision for ATM
- Indoor Badminton Court
- Squash Court
- Indoor Games Room (Table Tennis, Billiards, Chess, Carroms)

- Provision For Crèche
- Air-conditioned Gymnasium

 Garbage collection through Garbage Chutes

• Toilets for Drivers & Maids

- Guest Room
- Aerobics & Meditation Room / Yoga Room
- Barbeque Area
- Preview Theatre
- Provision for Spa / Salon
- Provision for Cafeteria
- Provision for Business Lounge
- Facility Manager's Office & Store