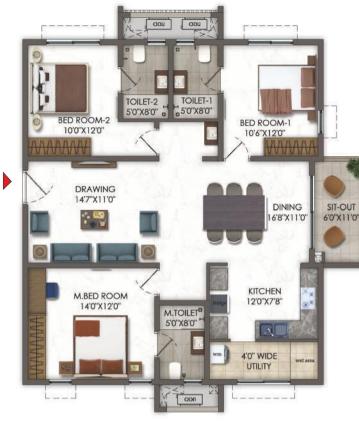

# TYPE - B 3 BHK WEST FACING 1750 SFT. UNIT NUMBERS IN BLOCKS BLOCK A BLOCK B BLOCK C 3,6 4,7 3,6

TYPE - D 3 BHK NORTH FACING 1915 SFT.

| UNIT NUMBERS IN BLOCKS |         |         |  |  |  |
|------------------------|---------|---------|--|--|--|
| BLOCK A                | BLOCK B | BLOCK C |  |  |  |
| 5                      | 6       | 5       |  |  |  |
|                        |         |         |  |  |  |