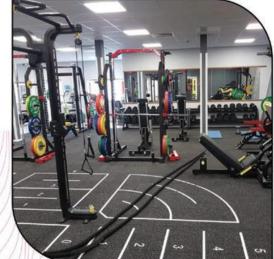

- Guest rooms ■
- Association office ■
- library / reading room ■
- Air-conditioned Gym ■
- Aerobics & Meditation room / Yoga room ■

■ Indoor badminton court

■ Table Tennis / billiards

■ Provision for Crèche

■ Indoor games room

■ Multipurpose hall

- Pantry ■
- Guest rooms ■
- Association office ■
- library / reading room ■
- Air-conditioned Gym
- Futsal on top of club house
- Aerobics & Meditation room / Yoga room ■