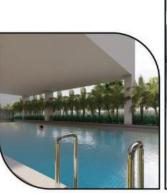

#### **CLUBHOUSE AMENITIES SITE-1**

- Swimming pool with toddler's pool
- Entrance lounge with waiting area
- Provision for convenience store
- Indoor badminton court
- Table Tennis / billiards
- Indoor games room
- Multipurpose hall

- Guest rooms ■
- Association office ■
- library / reading room ■
- Air-conditioned Gym ■
- Aerobics & Meditation room / Yoga room ■