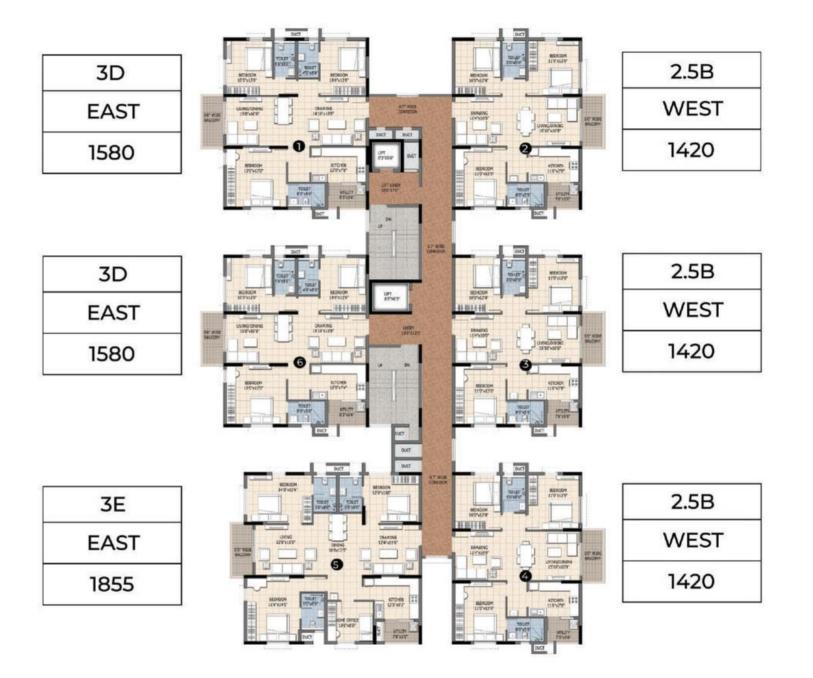

around a perfect balance of several activities and the limitless scope of interests. Come into Ramky One Orbit. It's your way and your lifestyle that you always desired.





Spread in 5.25 Acres

518 Units

1180 - 1855 Sq.ft.

**782550 sft.** Saleable area

East, West & North Facing

2BHK + 2T, 3BHK + 2T, 3BHK + 3T, 3.5BHK + 3T

Clubhouse

Site 1: 9826 Sq.ft. Site 2:14385 Sq.ft. BLOCK- A G+14

BLOCK- B G+11

BLOCK- C G+11

BLOCK- D G+11

#### **LEGEND**

- 1. ENTRANCE
- 2. SECURITY ROOM
- 3. DRIVEWAY
- 4. JOGGING TRACK
- 5. MULTIPURPOSE COURT
- 6. CHILDRENS PLAY AREA
- 7. LAWN
- 8. SEATING AREA
- 9. AMPHITHEATRE
- 10. GARDEN OF MOUNDS
- 11. FUTSAL





## TOWER

&

### FLOOR PLANS

#### BLOCK-A TYPICAL FLOOR PLAN





#### BLOCK-B TYPICAL FLOOR PLAN





#### BLOCK-C TYPICAL FLOOR PLAN



#### BLOCK-D TYPICAL FLOOR PLAN







#### **OUT DOOR AMENITIES SITE-1**

- Pedestrian path way / Jogging track
- Entry & exit plaza with security post
- Pedestrian's friendly podium
- Landscape Gardens / lawns
- Half Basket Ball court
- Informal seating area
- Children's play area









- Cricket Practice net
- Provision for car wash
- Provision for Laundry facility
- Entrance lounge for the block
- Drivers and maid toilets in basements
- Garbage collection through garbage chutes

M

E

N

#### **OUT DOOR AMENITIES SITE-2**

- Pedestrian path way / Jogging track
- Entry & exit plaza with security post
- Pedestrian's friendly podium
- Landscape Gardens / lawns
- Half Basket Ball court
- Informal seating area
- Children's play area









- Open Air Theatre
- Cricket Practice net ■