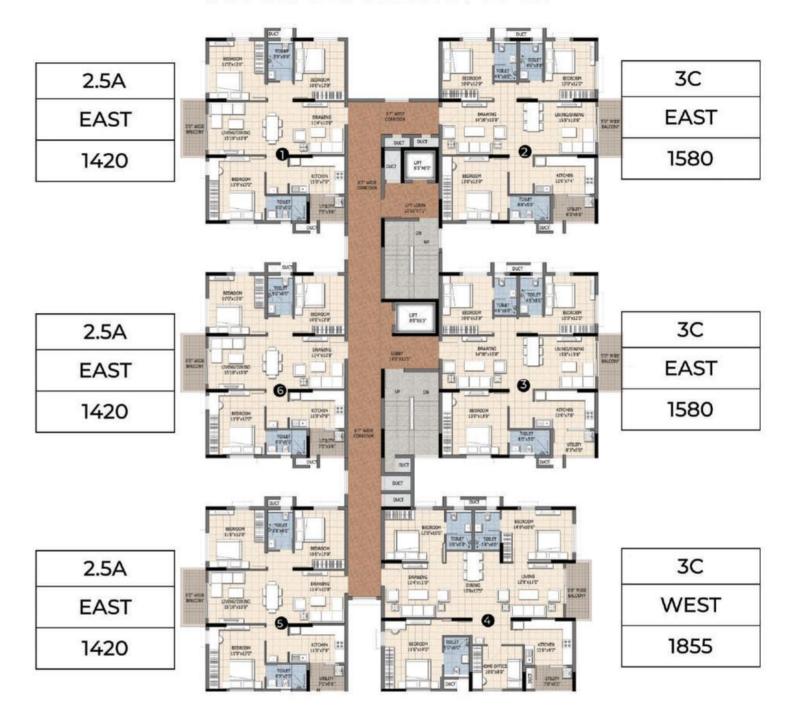

### FLOOR PLANS

#### BLOCK-A TYPICAL FLOOR PLAN

#### BLOCK-B TYPICAL FLOOR PLAN

#### BLOCK-C TYPICAL FLOOR PLAN

#### BLOCK-D TYPICAL FLOOR PLAN