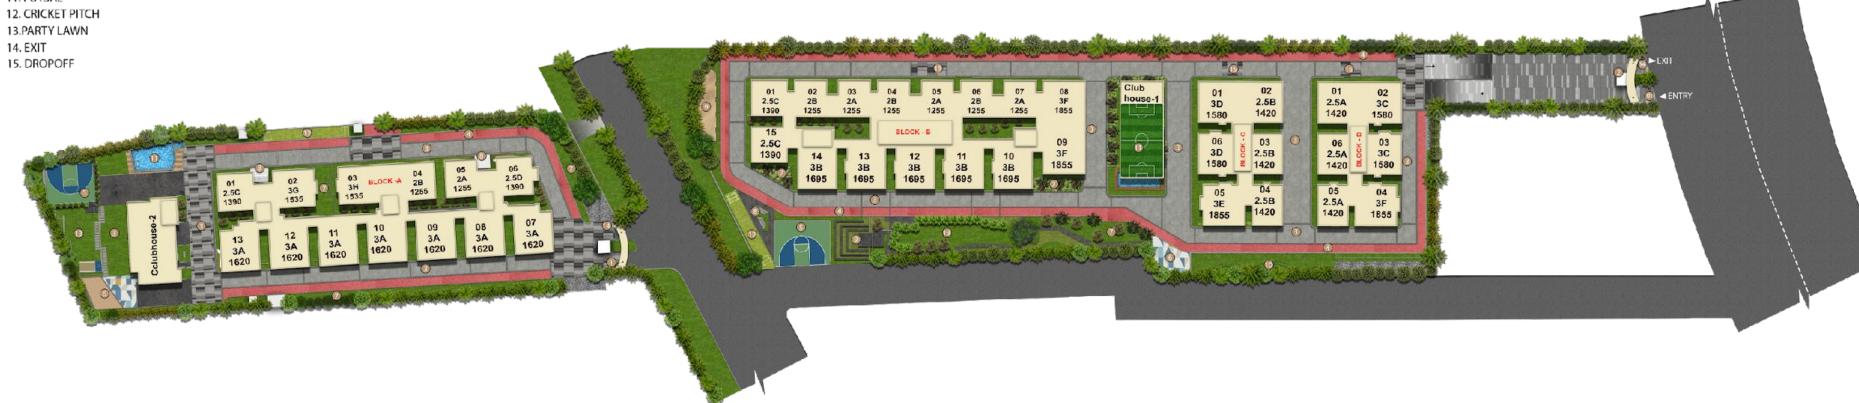

Spread in 5.25 Acres

518 Units

1180 - 1855 Sq.ft.

**782550 sft.** Saleable area

East, West & North Facing

2BHK + 2T, 3BHK + 2T, 3BHK + 3T, 3.5BHK + 3T

Clubhouse

Site 1: 9826 Sq.ft. Site 2:14385 Sq.ft. BLOCK- A G+14

BLOCK- B G+11

BLOCK- C G+11

BLOCK- D G+11

#### **LEGEND**

- 1. ENTRANCE
- 2. SECURITY ROOM
- 3. DRIVEWAY
- 4. JOGGING TRACK
- 5. MULTIPURPOSE COURT
- 6. CHILDRENS PLAY AREA
- 7. LAWN
- 8. SEATING AREA
- 9. AMPHITHEATRE
- 10. GARDEN OF MOUNDS
- 11. FUTSAL