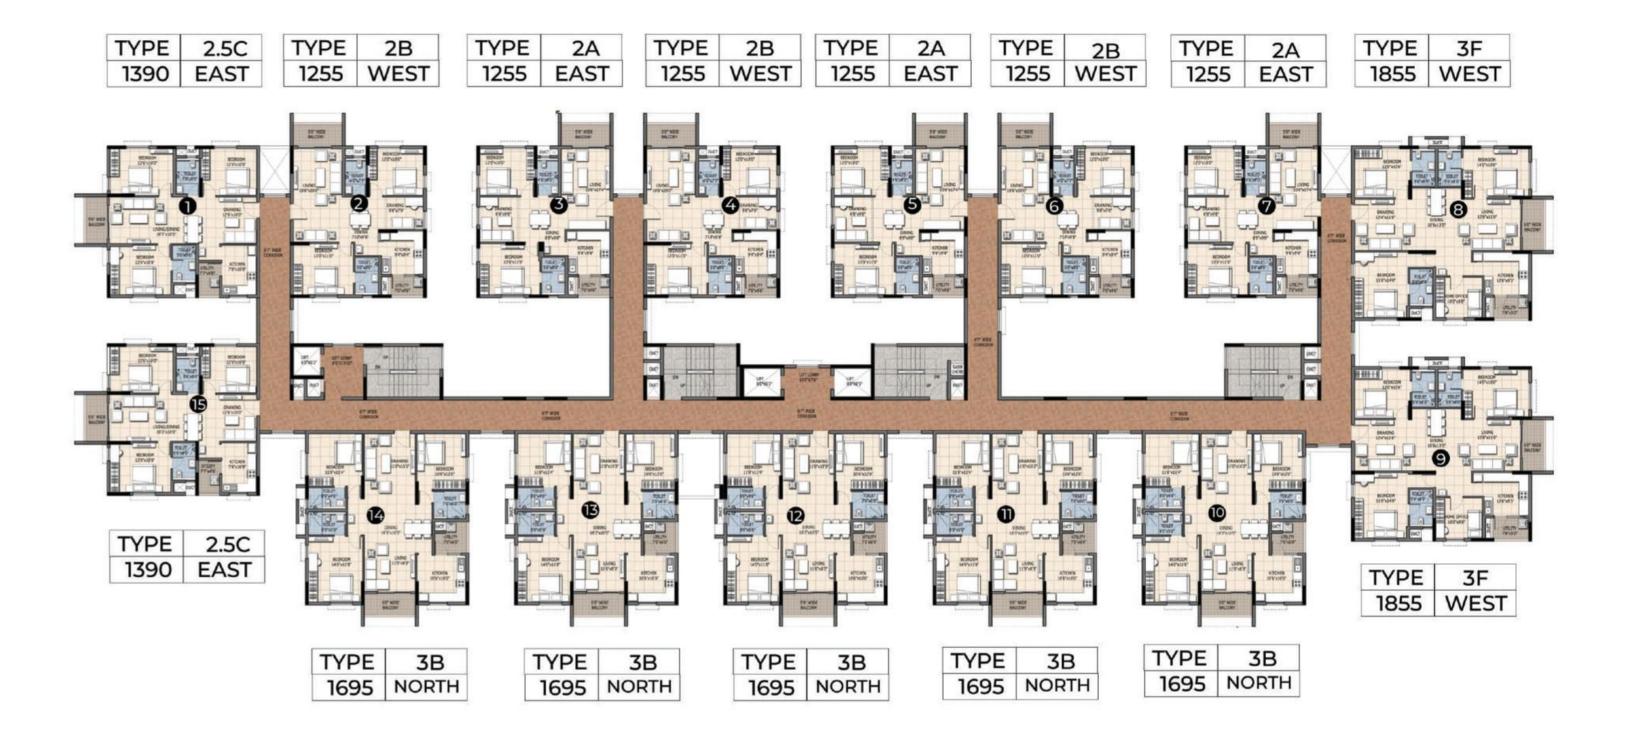

yable every day. The life here orbits around a perfect balance of several activities and the limitless scope of interests. Come into Ramky One Orbit. It's your way and your lifestyle that you always desired.





Spread in 5.25 Acres

518 Units

1180 - 1855 Sq.ft.

**782550 sft.** Saleable area

East, West & North Facing

2BHK + 2T, 3BHK + 2T, 3BHK + 3T, 3.5BHK + 3T

Clubhouse

Site 1: 9826 Sq.ft. Site 2:14385 Sq.ft. BLOCK- A G+14

BLOCK- B G+11

BLOCK- C G+11

BLOCK- D G+11

#### **LEGEND**

- 1. ENTRANCE
- 2. SECURITY ROOM
- 3. DRIVEWAY
- 4. JOGGING TRACK
- 5. MULTIPURPOSE COURT
- 6. CHILDRENS PLAY AREA
- 7. LAWN
- 8. SEATING AREA
- 9. AMPHITHEATRE
- 10. GARDEN OF MOUNDS
- 11. FUTSAL





## TOWER

&

### FLOOR PLANS

#### BLOCK-A TYPICAL FLOOR PLAN





#### BLOCK-B TYPICAL FLOOR PLAN





#### BLOCK-C TYPICAL FLOOR PLAN



#### BLOCK-D TYPICAL FLOOR PLAN







#### **OUT DOOR AMENITIES SITE-1**

- Pedestrian path way / Jogging track
- Entry & exit plaza with security post
- Pedestrian's friendly podium
- Landscape Gardens / lawns
- Half Basket Ball court
- Informal seating area
- Children's play area









- Cricket Practice net
- Provision for car wash
- Provision for Laundry facility
- Entrance lounge for the block
- Drivers and maid toilets in basements
- Garbage collection through garbage chutes

M

E

N

#### **OUT DOOR AMENITIES SITE-2**

- Pedestrian path way / Jogging track
- Entry & exit plaza with security post
- Pedestrian's friendly podium
- Landscape Gardens / lawns
- Half Basket Ball court
- Informal seating area
- Children's play area









- Open