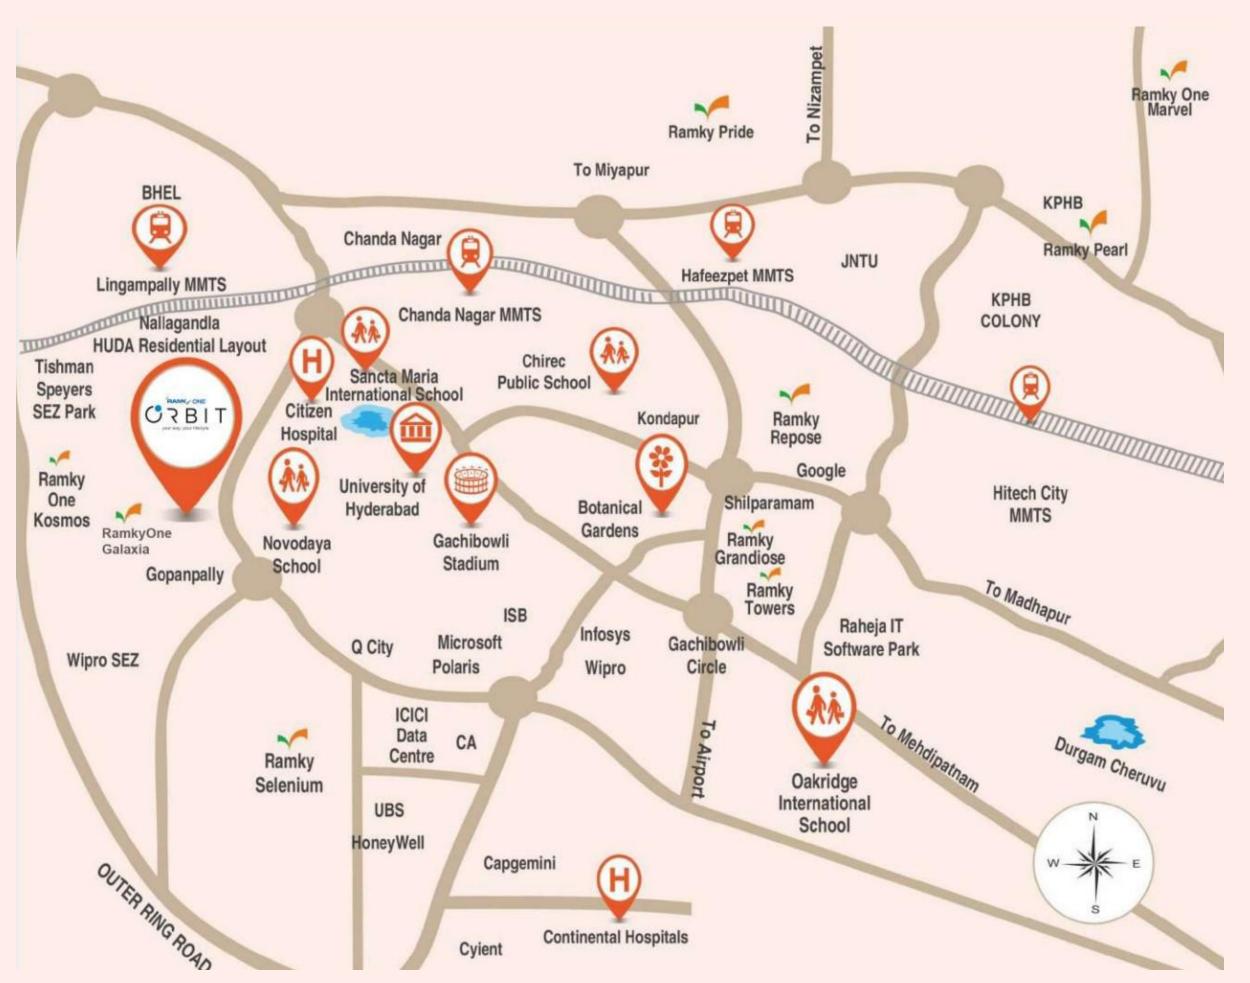

#### **LOCATION ADVANTAGES**

- ☐ 8 Kms to ORR Nanakramguda Junction
- ☐ Stone throw distance to the intl standard schools (i.e Manthan, Euro kids, kairo international & Sancta Maria)
- 7-9 Kms to best Hotels Ista Luxury Hotel, Novotel Hotel,
   Westin
- 6 Kms to IT Hub Microsoft, Wipro, Capgemini, Infosys, TCS, Polaris, ICICI (South India Operations), Computer Associates.
- ☐ 4 Kms to Mahindra Satyam SEZ, Wipro SEZ, ICICI Data Centre, US Embassy Etc....
- 3.5 Kms to Best Hospitals Vishnu Children's Specialty
   Hospital, Mythri Super Specialty Hospital, Anurag
   Hospital, Citizen's Hospital
- ☐ 2.5 Kms to Rythu Bazaar
- ☐ 3 Kms to Lingampally MMTS Station
- ☐ Surrounded with permanent green belts of HCU (I.e Spread across in > 3000 acres)
- Close Proximity to Renowned Educational Institutions (ISB, IIIT, IIT- Kandhi).