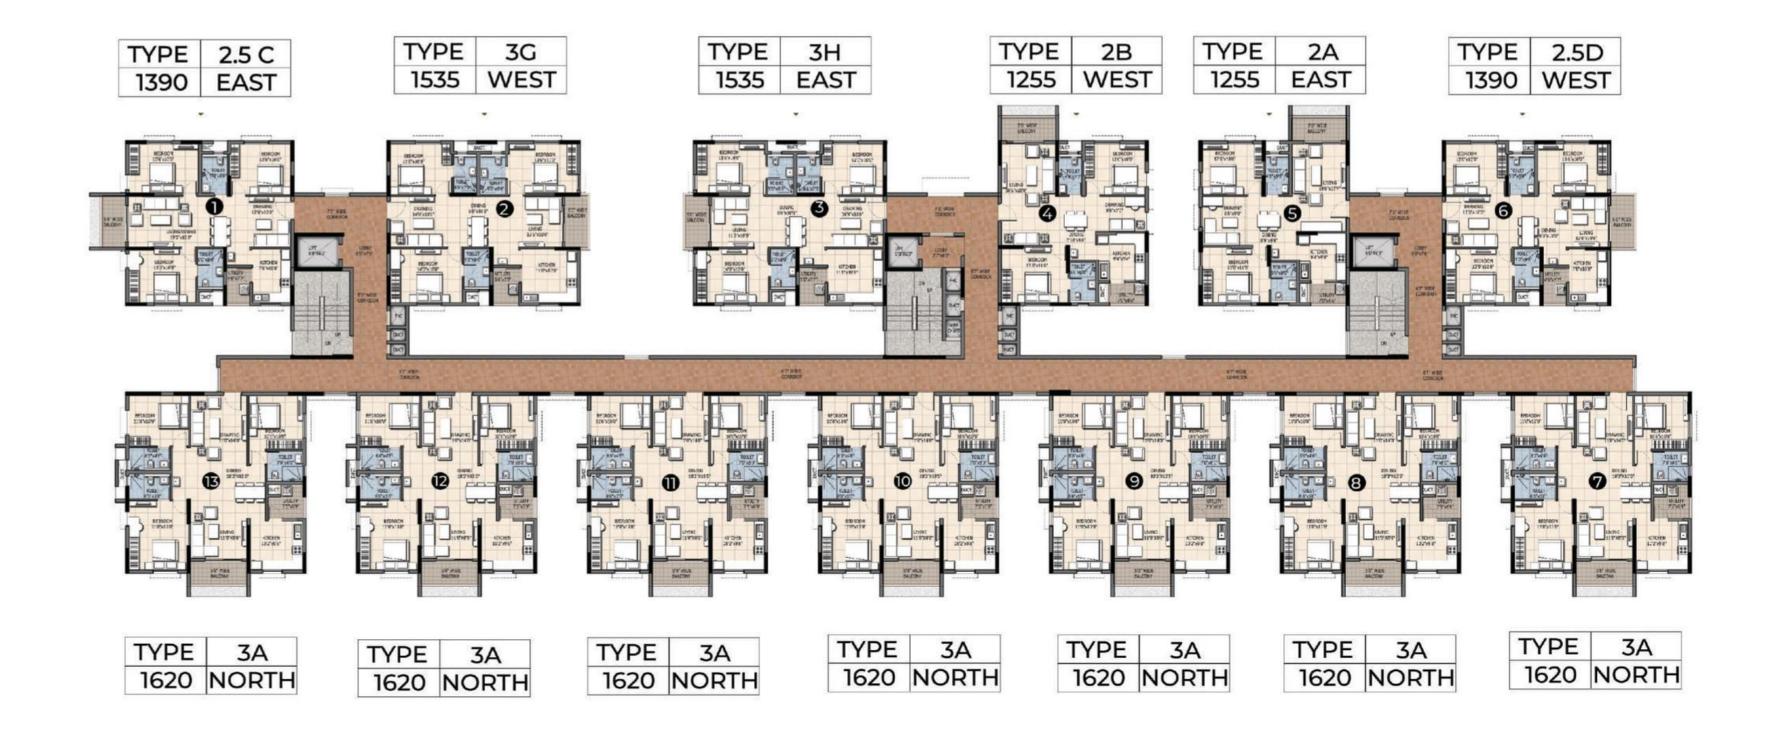

stars that makes your life more enjoyable every day. The life here orbits around a perfect balance of several activities and the limitless scope of interests. Come into Ramky One Orbit. It's your way and your lifestyle that you always desired.





Spread in 5.25 Acres

518 Units

1180 - 1855 Sq.ft.

**782550 sft.** Saleable area

East, West & North Facing

2BHK + 2T, 3BHK + 2T, 3BHK + 3T, 3.5BHK + 3T

Clubhouse

Site 1: 9826 Sq.ft. Site 2:14385 Sq.ft. BLOCK- A G+14

BLOCK- B G+11

BLOCK- C G+11

BLOCK- D G+11

#### **LEGEND**

- 1. ENTRANCE
- 2. SECURITY ROOM
- 3. DRIVEWAY
- 4. JOGGING TRACK
- 5. MULTIPURPOSE COURT
- 6. CHILDRENS PLAY AREA
- 7. LAWN
- 8. SEATING AREA
- 9. AMPHITHEATRE
- 10. GARDEN OF MOUNDS
- 11. FUTSAL





## TOWER

&

### FLOOR PLANS

#### BLOCK-A TYPICAL FLOOR PLAN





#### BLOCK-B TYPICAL FLOOR PLAN





#### BLOCK-C TYPICAL FLOOR PLAN



#### BLOCK-D TYPICAL FLOOR PLAN







#### **OUT DOOR AMENITIES SITE-1**

- Pedestrian path way / Jogging track
- Entry & exit plaza with security post
- Pedestrian's friendly podium
- Landscape Gardens / lawns
- Half Basket Ball court
- Informal seating area
- Children's play area









- Cricket Practice net
- Provision for car wash
- Provision for Laundry facility
- Entrance lounge for the block
- Drivers and maid toilets in basements
- Garbage collection through garbage chutes

M

E

N

#### **OUT DOOR AMENITIES SITE-2**

- Pedestrian path way / Jogging track
- Entry & exit plaza with security post
- Pedestrian's friendly podium
- Landscape Gardens / lawns
- Half Basket Ball court
- Informal seating area
-