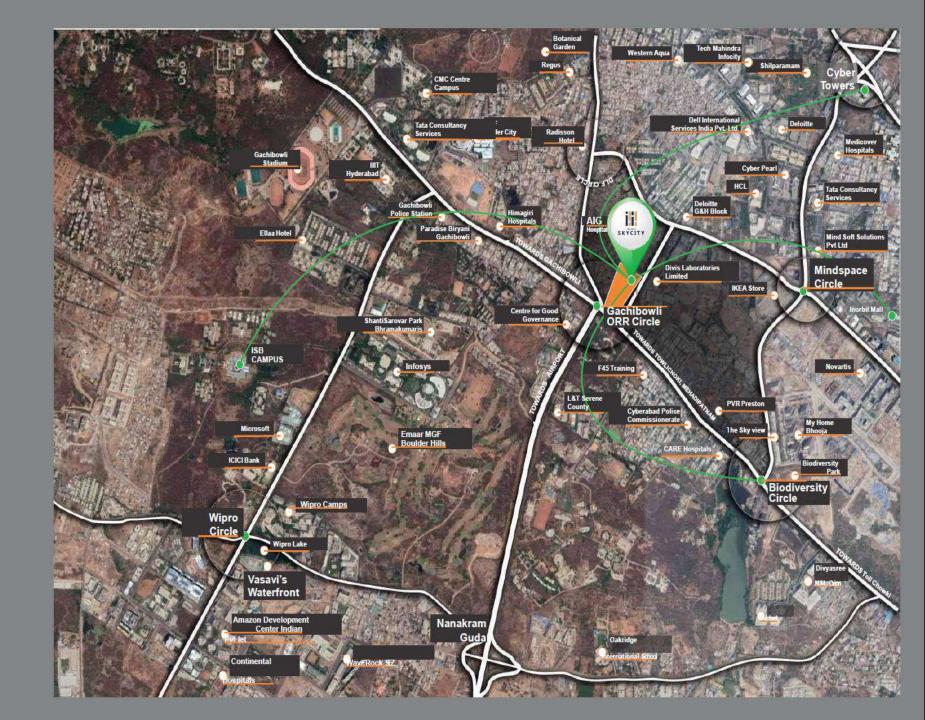

#### **IMPORTANT LANDMARKS**

| DLF           | 1.5km         |
|---------------|---------------|
| TCS           |               |
| Microsoft     | 2km           |
|               | 2.2km         |
| IIIT          | 2.5km         |
| W ells Fargo  |               |
| Deloitte      | 2.5km         |
| 2000002222    | 82070         |
| Emaar MGF     | 33 <b>kkm</b> |
| Cylent        |               |
| Mindspace     | 4km           |
|               | 4.6km         |
| Wipro         | 5km           |
| W aveRock SEZ | 6km           |
| Capgemini     | 5.5km         |

#### CONNECTIVITY

International Airport 20km Cyber towers 5kms Botanical Gardens 3kms Multiplexes 5 to 1.5 kms

### ONE STOP INTEGRATED HUB

LOCATED IN THE HEART OF GACHIBOWLI CIRCLE