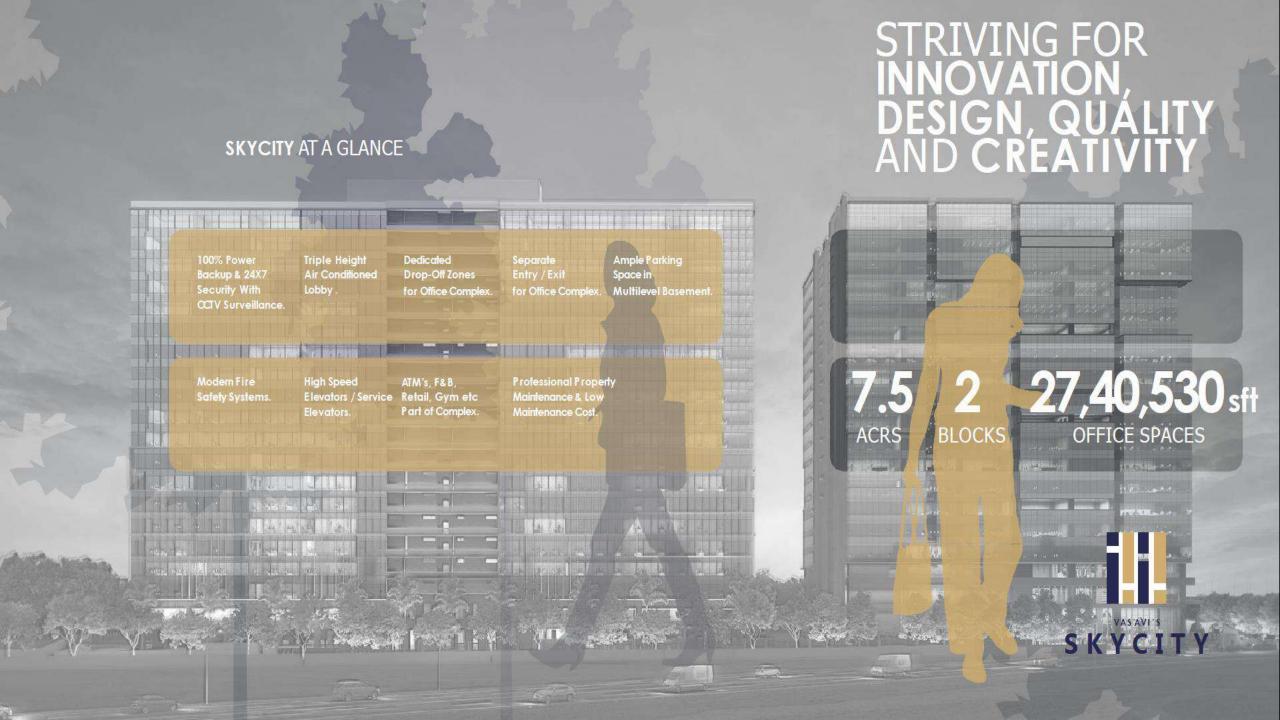

# WELCOME TO THE FUTURE'S NEXT GREAT BUSINESS HUB

Everyone in the world today wants to have the best and establish a kingdom like of their own, all we can say is that Hyderabad is the best choice of address for all with the hustle and bustle of the big city and the tranquility of a pastoral setting. Offering 27.3 lakh sft space in 2 blocks 18 floors. The building space suitable for retail and office spaces. In detail Block -A has three floors of retail spaces and 25.97 lakh sft spaced offices starting from 3rd floor onwards in Block-B all the floors are specified to offices. Vasavi's Skycity is destined to be the setting where the next corporate empires shall be created.