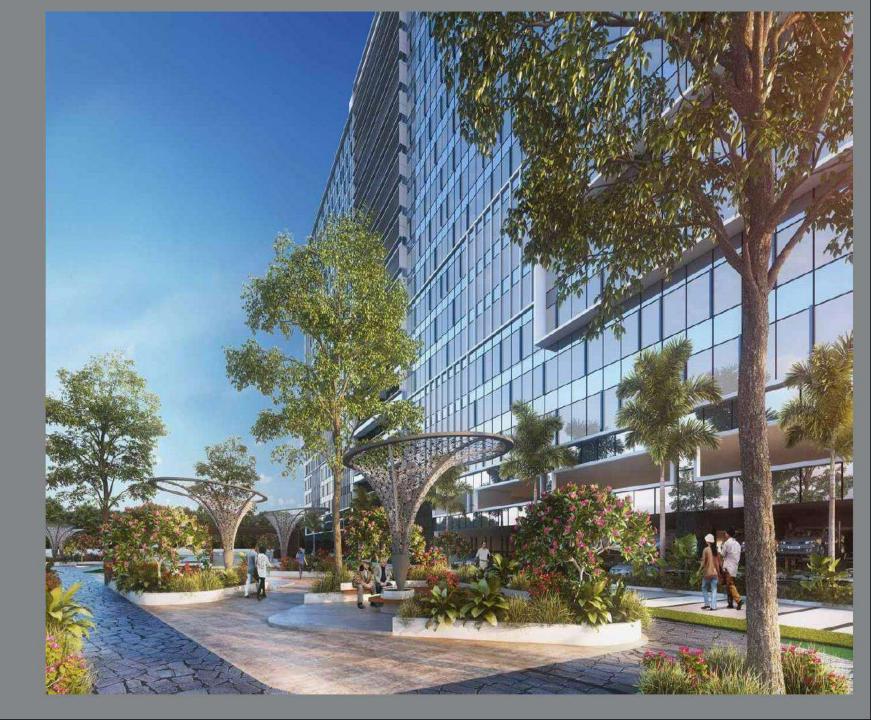

# EXPERIENCE THE UNIQUE ARCHITECTURE AND THE GREEN EXPANSES

Vasavi Skycity's architecture is such that open, green expanses are mixed with office clusters to offer breathing space and the freedom of holding your business meetings inside your office premises or outside in the open to enjoy the expansive green surroundings.

### BEAUTY COMES WITH IN

When one enters the Lobby at Skycity, it is like stepping into a different world. From the hustle and bustle of the outside neighbourhood, you escape into a striking, yet sophisticated and welcoming environment guaranteed to make an impression. This incredible space features a grand 30-foot ceiling, modern artwork and accents, a friendly 24/7 concierge and comfortable lounge seating. The lobby is a perfect place to begin an exciting day, or to welcome your officials.