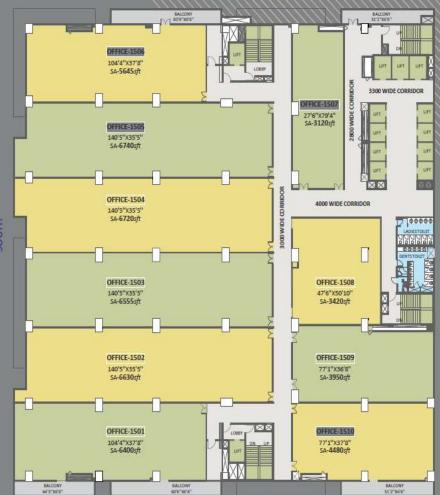

WEST

|        | AREA     |
|--------|----------|
| E-1501 | 6400 SFT |

|             | AREA      |
|-------------|-----------|
| OFFICE-1501 | 6400 SFT  |
| OFFICE-1502 | 6630 SFT  |
| OFFICE-1503 | 6555 SFT  |
| OFFICE-1504 | 6720 SFT  |
| OFFICE-1505 | 6740 SFT  |
| OFFICE-1506 | 5645 SFT  |
| OFFICE-1507 | 3120 SFT  |
| OFFICE-1508 | 3420 SFT  |
| OFFICE-1509 | 3950 SFT  |
| OFFICE-1510 | 4480 SFT  |
| TOTAL       | 53660 SFT |

NOTE: ALL UNITS WITH LOADING OF 35%

EAST