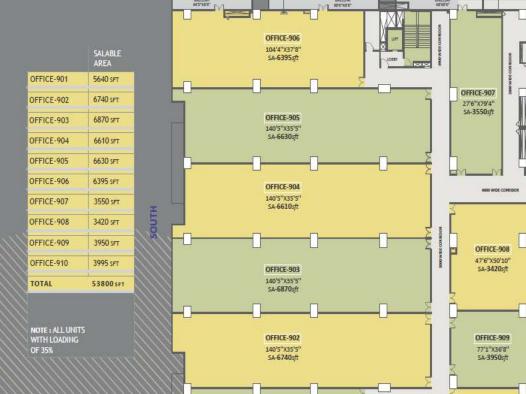

OFFICE-910

77'1"X37'8" SA-3995sft

OFFICE-901

104'4"X37'8" SA-5640sft

| OFFICE-1006<br>S416"X38"<br>SA-3220sft | OFFICE-1005<br>141'3"X36'<br>SA-6565sft | White face and the state of the |             | Seconds condition | OFFICE-1007<br>29'X80'<br>SA-3550sft | ZADO WIDE CORRIDOR | SACCHELIPORT  SE  SOUNDE COMPLOR  UT  UT  UT  UT                                                                                                                                                                                                                                                                                                                                                                                                                                                                                                                                                                                                                                                                                                                                                                                                                                                                                                                                                                                                                                                                                                                                                                                                                                                                                                                                                                                                                                                                                                                                                                                                                                                                                                                                                                                                                                                                                                                                                                                                                                                                              |
|----------------------------------------|-----------------------------------------|--------------------------------------------------------------------------------------------------------------------------------------------------------------------------------------------------------------------------------------------------------------------------------------------------------------------------------------------------------------------------------------------------------------------------------------------------------------------------------------------------------------------------------------------------------------------------------------------------------------------------------------------------------------------------------------------------------------------------------------------------------------------------------------------------------------------------------------------------------------------------------------------------------------------------------------------------------------------------------------------------------------------------------------------------------------------------------------------------------------------------------------------------------------------------------------------------------------------------------------------------------------------------------------------------------------------------------------------------------------------------------------------------------------------------------------------------------------------------------------------------------------------------------------------------------------------------------------------------------------------------------------------------------------------------------------------------------------------------------------------------------------------------------------------------------------------------------------------------------------------------------------------------------------------------------------------------------------------------------------------------------------------------------------------------------------------------------------------------------------------------------|-------------|-------------------|--------------------------------------|--------------------|-------------------------------------------------------------------------------------------------------------------------------------------------------------------------------------------------------------------------------------------------------------------------------------------------------------------------------------------------------------------------------------------------------------------------------------------------------------------------------------------------------------------------------------------------------------------------------------------------------------------------------------------------------------------------------------------------------------------------------------------------------------------------------------------------------------------------------------------------------------------------------------------------------------------------------------------------------------------------------------------------------------------------------------------------------------------------------------------------------------------------------------------------------------------------------------------------------------------------------------------------------------------------------------------------------------------------------------------------------------------------------------------------------------------------------------------------------------------------------------------------------------------------------------------------------------------------------------------------------------------------------------------------------------------------------------------------------------------------------------------------------------------------------------------------------------------------------------------------------------------------------------------------------------------------------------------------------------------------------------------------------------------------------------------------------------------------------------------------------------------------------|
|                                        | OFFICE-1004<br>141'3"X36'<br>5A-6785sft |                                                                                                                                                                                                                                                                                                                                                                                                                                                                                                                                                                                                                                                                                                                                                                                                                                                                                                                                                                                                                                                                                                                                                                                                                                                                                                                                                                                                                                                                                                                                                                                                                                                                                                                                                                                                                                                                                                                                                                                                                                                                                                                                | n—- {       | 3000WIDECORRIDOR  | 4000 WIDE 00                         | RRDOR              | Vestaria<br>Vestaria<br>Vestaria<br>Vestaria<br>Vestaria                                                                                                                                                                                                                                                                                                                                                                                                                                                                                                                                                                                                                                                                                                                                                                                                                                                                                                                                                                                                                                                                                                                                                                                                                                                                                                                                                                                                                                                                                                                                                                                                                                                                                                                                                                                                                                                                                                                                                                                                                                                                      |
|                                        | OFFICE-1003<br>141'3"X36'<br>5A-6870sft |                                                                                                                                                                                                                                                                                                                                                                                                                                                                                                                                                                                                                                                                                                                                                                                                                                                                                                                                                                                                                                                                                                                                                                                                                                                                                                                                                                                                                                                                                                                                                                                                                                                                                                                                                                                                                                                                                                                                                                                                                                                                                                                                |             |                   | OFFICE-<br>49'X5<br>SA-342           | 21                 | NAME OF THE PARTY |
|                                        | OFFICE-1002<br>141'3"X36'<br>SA-6765sft | _                                                                                                                                                                                                                                                                                                                                                                                                                                                                                                                                                                                                                                                                                                                                                                                                                                                                                                                                                                                                                                                                                                                                                                                                                                                                                                                                                                                                                                                                                                                                                                                                                                                                                                                                                                                                                                                                                                                                                                                                                                                                                                                              |             | OR                | OFFICE-<br>77'9"X3<br>5A-395         | 7'6"               |                                                                                                                                                                                                                                                                                                                                                                                                                                                                                                                                                                                                                                                                                                                                                                                                                                                                                                                                                                                                                                                                                                                                                                                                                                                                                                                                                                                                                                                                                                                                                                                                                                                                                                                                                                                                                                                                                                                                                                                                                                                                                                                               |
| OFFICE-1001<br>48'X38'<br>SA-2460sft   |                                         | designates and the second seco | Joseph Chi. | 2900WIDE CORRIDOR | OFFICE-<br>77'9"X<br>SA-448          | 38'                | SALTINITY                                                                                                                                                                                                                                                                                                                                                                                                                                                                                                                                                                                                                                                                                                                                                                                                                                                                                                                                                                                                                                                                                                                                                                                                                                                                                                                                                                                                                                                                                                                                                                                                                                                                                                                                                                                                                                                                                                                                                                                                                                                                                                                     |

|             | SALABLE<br>AREA |
|-------------|-----------------|
| OFFICE-1001 | 2460 SFT        |
| OFFICE-1002 | 6765 SFT        |
| OFFICE-1003 | 6870 SFT        |
| OFFICE-1004 | 6785 SFT        |
| OFFICE-1005 | 6565 SFT        |
| OFFICE-1006 | 3220 SFT        |
| OFFICE-1007 | 3550 SFT        |
| OFFICE-1008 | 3420 SFT        |
| OFFICE-1009 | 3950 SFT        |
| OFFICE-1010 | 4480 SFT        |
| TOTAL       | 48065 SFT       |
|             |                 |