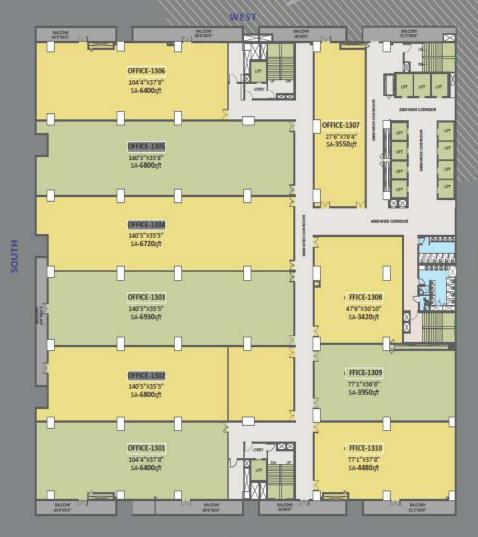

|             | SALABLE<br>AREA |
|-------------|-----------------|
| OFFICE-1301 | 6400 SFT        |
| OFFICE-1302 | 6800 sft        |
| OFFICE-1303 | 6930 SFT        |
| OFFICE-1304 | 6720 SFT        |
| OFFICE-1305 | 6800 SFT        |
| OFFICE-1306 | 6400 sFT        |
| OFFICE-1307 | 3550 sFT        |
| OFFICE-1308 | 3420 sft        |
| OFFICE-1309 | 3950 SFT        |
| OFFICE-1310 | 4480 SFT        |
| TOTAL       | 55450 SFT       |

NOTE: ALL UNITS WITH LOADING OF 35%

EAST