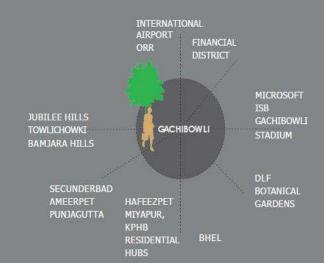

### GACHIBOWLI>

The best Geological position of Hyderabad. address for many IT and multinational companies Head offices and work spaces, Star Hotels right place for many international fashion, Residential Communities lifestyle brands, excellent city, National, International connectivity and a right location for gastronomy lovers. Gachibowli is the future.

#### **IMPORTANT LANDMARKS**

| DLF           | 1.5km         |
|---------------|---------------|
| TCS           |               |
| Microsoft     | 2km           |
|               | 2.2km         |
| IIIT          | 2.5km         |
| W ells Fargo  |               |
| Deloitte      | 2.5km         |
| 2000002222    | 82070         |
| Emaar MGF     | 33 <b>kkm</b> |
| Cylent        |               |
| Mindspace     | 4km           |
|               | 4.6km         |
| Wipro         | 5km           |
| W aveRock SEZ | 6km           |
| Capgemini     | 5.5km         |

#### CONNECTIVITY

International Airport 20km Cyber towers 5kms Botanical Gardens 3kms Multiplexes 5 to 1.5 kms