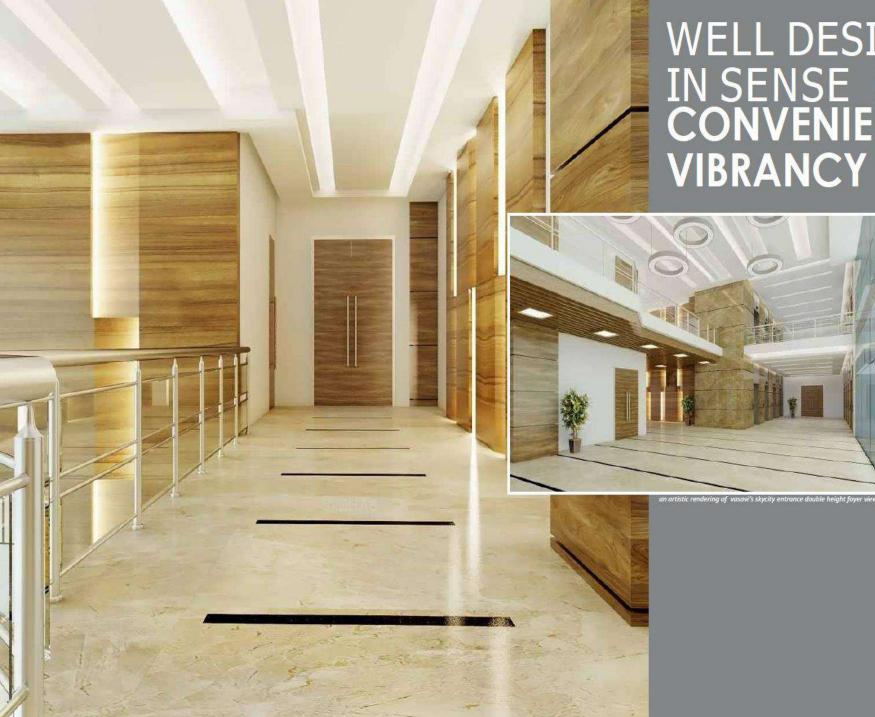

### BEAUTY COMES WITH IN

When one enters the Lobby at Skycity, it is like stepping into a different world. From the hustle and bustle of the outside neighbourhood, you escape into a striking, yet sophisticated and welcoming environment guaranteed to make an impression. This incredible space features a grand 30-foot ceiling, modern artwork and accents, a friendly 24/7 concierge and comfortable lounge seating. The lobby is a perfect place to begin an exciting day, or to welcome your officials.

# WELL DESIGNED IN SENSE OF LAVISHNESS, CONVENIENCES AND VIBRANCY

**Ground Floor Plan** 

First Floor Plan

NOTE: ALLUNITS WITH LOADING OF 51%

EAST

WEST SHOP-G106 104'6"X38" SA-5958sft SHOP-G109 28'6"X64'6" SHOP-G105 SA-3197sft 141'3"X36' SA-7669sft 200 WICE COMBOON ADD WEECHEDOR SHOP-G104 107'3"X40'6" SA-6442sft SHOP-G103 107'3"X31'9" SA-5150sft STOWNSCHOOL 76 A SHOP-G102 141'3"X36' 5A-7185sft SHOP-G107 SHOP-G108 40'X127'6" 37'9"X72'3" SA-6668sft SA-4133sft SHOP-G101 104'6"X38" 5A-5958sft