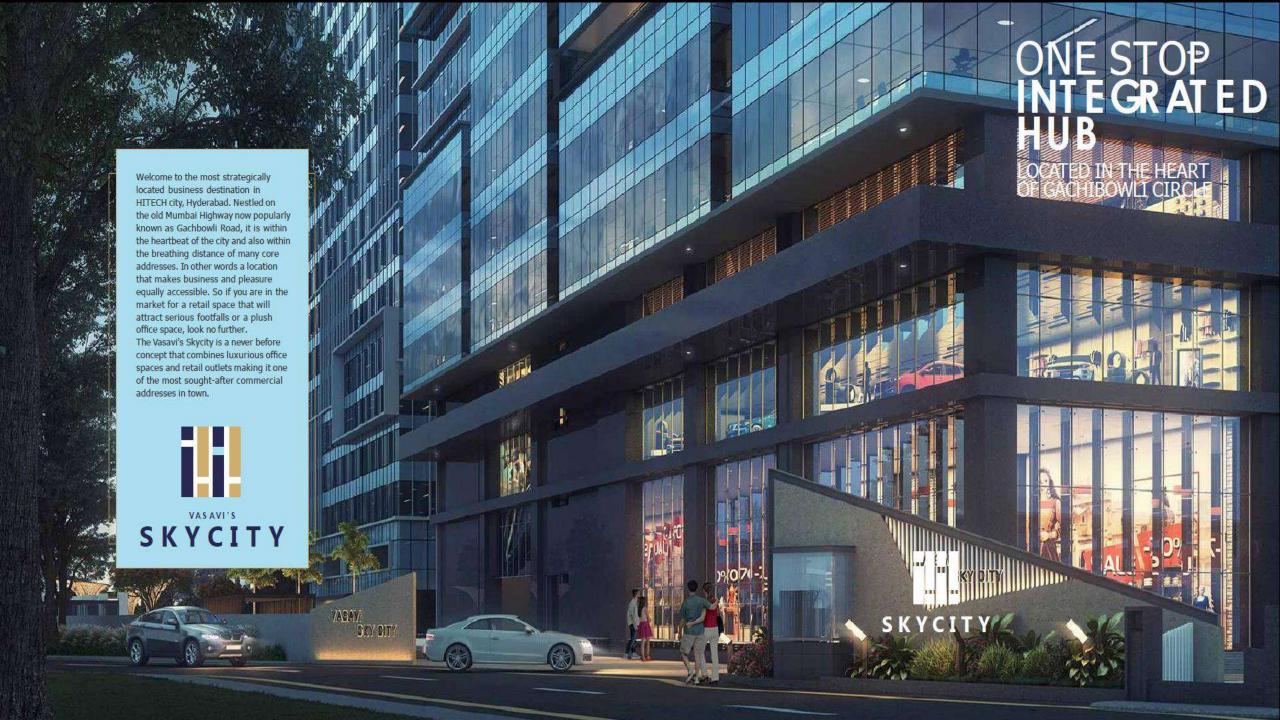

### ONE STOP INTEGRATED HUB

LOCATED IN THE HEART OF GACHIBOWLI CIRCLE

# WELCOME TO THE FUTURE'S NEXT GREAT BUSINESS HUB

Everyone in the world today wants to have the best and establish a kingdom like of their own, all we can say is that Hyderabad is the best choice of address for all with the hustle and bustle of the big city and the tranquility of a pastoral setting. Offering 27.3 lakh sft space in 2 blocks 18 floors. The building space suitable for retail and office spaces. In detail Block -A has three floors of retail spaces and 25.97 lakh sft spaced offices starting from 3rd floor onwards in Block-B all the floors are specified to offices. Vasavi's Skycity is destined to be the setting where the next corporate empires shall be created.