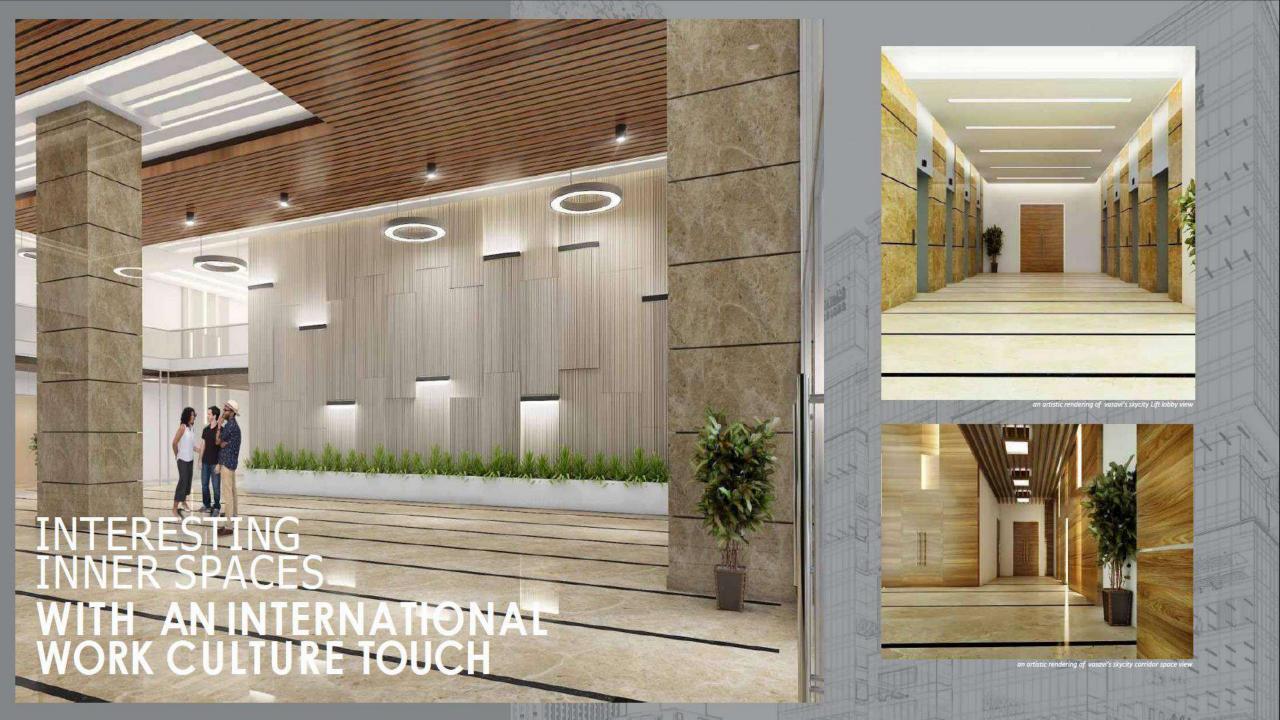

# EXPERIENCE THE UNIQUE ARCHITECTURE AND THE GREEN EXPANSES

Vasavi Skycity's architecture is such that open, green expanses are mixed with office clusters to offer breathing space and the freedom of holding your business meetings inside your office premises or outside in the open to enjoy the expansive green surroundings.

### BEAUTY COMES WITH IN

When one enters the Lobby at Skycity, it is like stepping into a different world. From the hustle and bustle of the outside neighbourhood, you escape into a striking, yet sophisticated and welcoming environment guaranteed to make an impression. This incredible space features a grand 30-foot ceiling, modern artwork and accents, a friendly 24/7 concierge and comfortable lounge seating. The lobby is a perfect place to begin an exciting day, or to welcome your officials.