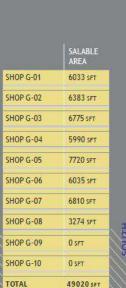

# WELL DESIGNED IN SENSE OF LAVISHNESS, CONVENIENCES AND VIBRANCY

**Ground Floor Plan** 

First Floor Plan

NOTE: ALLUNITS WITH LOADING OF 51%

EAST

WEST SHOP-G106 104'6"X38" SA-5958sft SHOP-G109 28'6"X64'6" SHOP-G105 SA-3197sft 141'3"X36' SA-7669sft 200 WICE COMBOON ADD WEECHEDOR SHOP-G104 107'3"X40'6" SA-6442sft SHOP-G103 107'3"X31'9" SA-5150sft STOWNSCHOOL 76 A SHOP-G102 141'3"X36' 5A-7185sft SHOP-G107 SHOP-G108 40'X127'6" 37'9"X72'3" SA-6668sft SA-4133sft SHOP-G101 104'6"X38" 5A-5958sft

SALABLE SHOP G-01 5958 SFT 7185 SFT 5150 SFT

SHOP G-02 SHOP G-03 SHOP G-04 6442 SFT SHOP G-05 7669 SFT SHOP G-06 5958 SFT SHOP G-07 6668 SFT SHOP G-08 4133 SFT SHOP G-09 3197 SET SHOP G-10 0 SFT TOTAL 52360 SFT