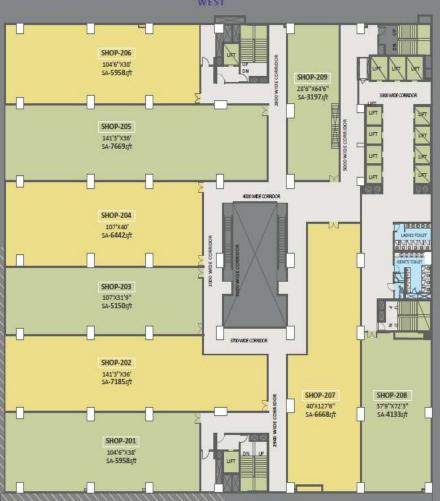

# WELL DESIGNED IN SENSE OF LAVISHNESS, CONVENIENCES AND VIBRANCY

**Ground Floor Plan** 

First Floor Plan

NOTE: ALLUNITS WITH LOADING OF 51%

EAST

WEST SHOP-G106 104'6"X38" SA-5958sft SHOP-G109 28'6"X64'6" SHOP-G105 SA-3197sft 141'3"X36' SA-7669sft 200 WICE COMBOON ADD WEECHEDOR SHOP-G104 107'3"X40'6" SA-6442sft SHOP-G103 107'3"X31'9" SA-5150sft STOWNSCHOOL 76 A SHOP-G102 141'3"X36' 5A-7185sft SHOP-G107 SHOP-G108 40'X127'6" 37'9"X72'3" SA-6668sft SA-4133sft SHOP-G101 104'6"X38" 5A-5958sft

SALABLE SHOP G-01 5958 SFT 7185 SFT 5150 SFT

SHOP G-02 SHOP G-03 SHOP G-04 6442 SFT SHOP G-05 7669 SFT SHOP G-06 5958 SFT SHOP G-07 6668 SFT SHOP G-08 4133 SFT SHOP G-09 3197 SET SHOP G-10 0 SFT TOTAL 52360 SFT