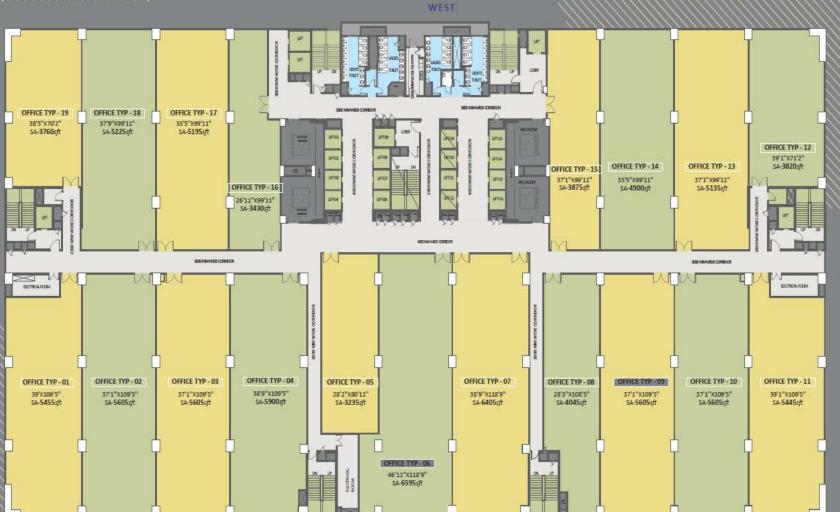

### Typical Floor Plan Level - 2

(1,2,3,4,6,7,8,10,11,12,14,15,16,18)

SALABLE AREA OFFICE TYP-01 5455 SFT 5605 SFT OFFICE TYP-02 5605 SFT OFFICE TYP-03 OFFICE TYP-04 5900 SFT OFFICE TYP-05 3235 SFT OFFICE TYP-06 6595 SFT OFFICE TYP-07 6405 SFT OFFICE TYP-08 4045 SFT OFFICE TYP-09 5605 SFT OFFICE TYP-10 5605 SFT OFFICE TYP-11 5445 SFT OFFICE TYP-12 3820 SFT OFFICE TYP -13 5135 SFT OFFICE TYP-14 4900 SFT OFFICE TYP-15 3875 SFT OFFICE TYP-16 3430 SFT OFFICE TYP-17 4900 SFT OFFICE TYP-18 5225 SFT OFFICE TYP-19 3760 SFT TOTAL 94545 SFT