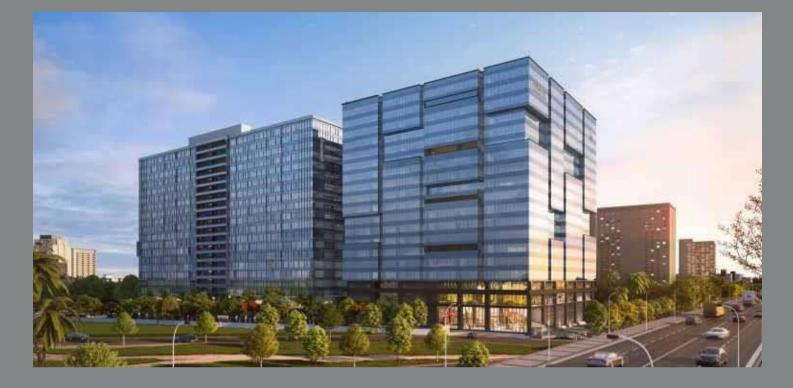

# WELCOME TO THE FUTURE'S NEXT GREAT BUSINESS HUB

Everyone in the world today wants to have the best and establish a kingdom like of their own, all we can say is that Hyderabad is the best choice of address for all with the hustle and bustle of the big city and the tranquility of a pastoral setting. Offering 27.3 lakh sft space in 2 blocks 18 floors. The building space suitable for retail and office spaces. In detail Block -A has three floors of retail spaces and 25.97 lakh sft spaced offices starting from 3rd floor onwards in Block-B all the floors are specified to offices. Vasavi's Skycity is destined to be the setting where the next corporate empires shall be created.

# EXPERIENCE THE UNIQUE ARCHITECTURE AND THE GREEN EXPANSES

Vasavi Skycity's architecture is such that open, green expanses are mixed with office clusters to offer breathing space and the freedom of holding your business meetings inside your office premises or outside in the open to enjoy the expansive green surroundings.