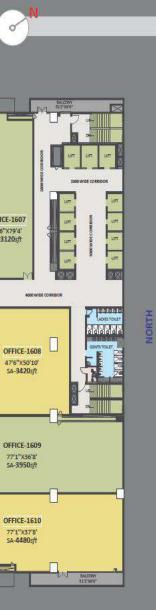

### Sixteenth Floor Plan

104'4"X37'8" SALABLE AREA SA-5645sft OFFICE-1601 6400 SFT OFFICE-1602 6800 SFT OFFICE-1607 OFFICE-1605 140'5"X35'5" SA-6740sft 27'6"X79'4" OFFICE-1603 6875 SFT SA-3120sft OFFICE-1604 6780 SFT OFFICE-1605 6740 SFT OFFICE-1606 5645 SFT OFFICE-1604 140'5"X35'5" OFFICE-1607 3120 SFT SA-6780sft OFFICE-1608 3420 SFT OFFICE-1609 3950 SFT OFFICE-1610 4480 SFT OFFICE-1603 140'5"X35'5" SA-6875sft TOTAL 54210 SFT OFFICE-1602 140'5"X35'5" SA-**6800**sft

OFFICE-1606

OFFICE-1601

104'4"X37'8" SA-6400sft

NOTE: ALLUNITS WITH LOADING OF 35%

WEST