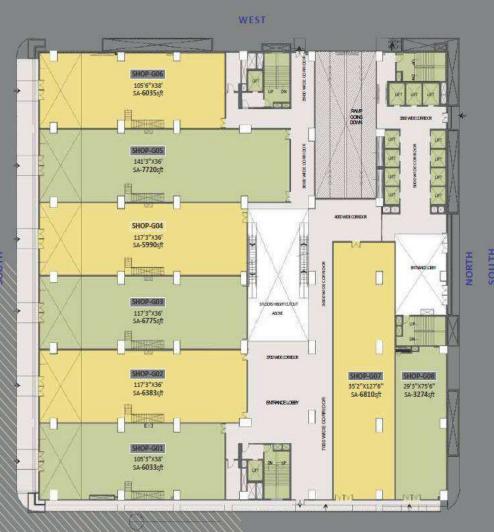

# WELL DESIGNED IN SENSE OF LAVISHNESS, CONVENIENCES AND VIBRANCY

**Ground Floor Plan** 

First Floor Plan

NOTE: ALLUNITS WITH LOADING OF 51%

EAST

WEST SHOP-G106 104'6"X38" SA-5958sft SHOP-G109 28'6"X64'6" SHOP-G105 SA-3197sft 141'3"X36' SA-7669sft 200 WICE COMBOON ADD WEECHEDOR SHOP-G104 107'3"X40'6" SA-6442sft SHOP-G103 107'3"X31'9" SA-5150sft STOWNSCHOOL 76 A SHOP-G102 141'3"X36' 5A-7185sft SHOP-G107 SHOP-G108 40'X127'6" 37'9"X72'3" SA-6668sft SA-4133sft SHOP-G101 104'6"X38" 5A-5958sft

SALABLE SHOP G-01 5958 SFT 7185 SFT 5150 SFT

SHOP G-02 SHOP G-03 SHOP G-04 6442 SFT SHOP G-05 7669 SFT SHOP G-06 5958 SFT SHOP G-07 6668 SFT SHOP G-08 4133 SFT SHOP G-09 3197 SET SHOP G-10 0 SFT TOTAL 52360 SFT