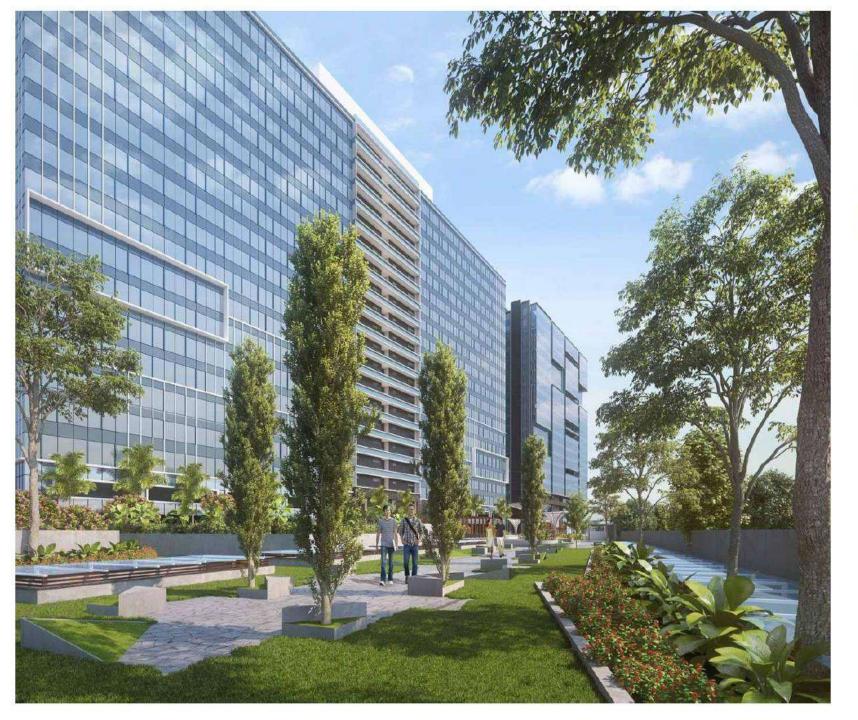

# EXPERIENCE THE UNIQUE ARCHITECTURE AND THE GREEN EXPANSES

Vasavi Skycity's architecture is such that open, green expanses are mixed with office clusters to offer breathing space and the freedom of holding your business meetings inside your office premises or outside in the open to enjoy the expansive green surroundings.