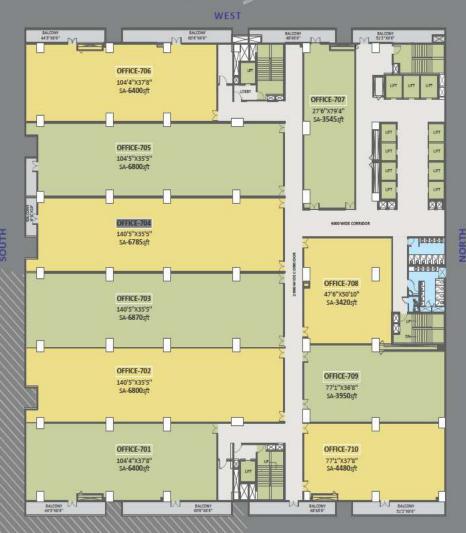

VAS AVI'S SKYCITY

OF 35%

EAST

Seventh Floor Plan

Eight Floor Plan

1111

SALABLE AREA

OFFICE-701 6400 SFT

OFFICE-702 6800 SFT

OFFICE-703 6870 SFT

OFFICE-704 6785 SFT

OFFICE-705 6800 SFT

 OFFICE-706
 6400 spt

 OFFICE-707
 3545 spt

 OFFICE-708
 3420 spt

 OFFICE-709
 3950 spt

OFFICE-710 4480 SFT

TOTAL 55450 SFT

NOTE: ALL UNITS WITH LOADING OF 35%

WEST BALCONY SO'S WE'S OFFICE-806 104'4"X37'8" SA-6400sft OFFICE-807 27'6"X79'4" SA-3550sft OFFICE-805 140'5"X35'5" SA-6565sft 200 140'5"X35'5" SA-6612sft OFFICE-803 OFFICE-808 140'5"X35'5" 47'6"X50'10" 5A-6870sft SA-3420sft OFFICE-802 OFFICE-809 140'5"X35'5" 77'1"X36'8" SA-6740sft SA-3950sft OFFICE-810 OFFICE-801 77'1"X37'8" SA-3995sft 104'4"X37'8" 5A-6460sft