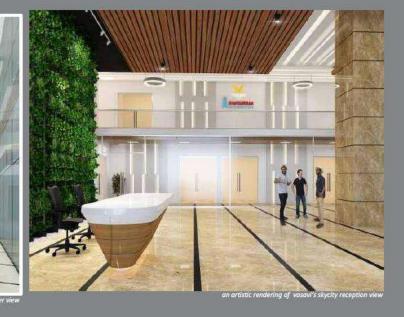

### BEAUTY COMES WITH IN

When one enters the Lobby at Skycity, it is like stepping into a different world. From the hustle and bustle of the outside neighbourhood, you escape into a striking, yet sophisticated and welcoming environment guaranteed to make an impression. This incredible space features a grand 30-foot ceiling, modern artwork and accents, a friendly 24/7 concierge and comfortable lounge seating. The lobby is a perfect place to begin an exciting day, or to welcome your officials.