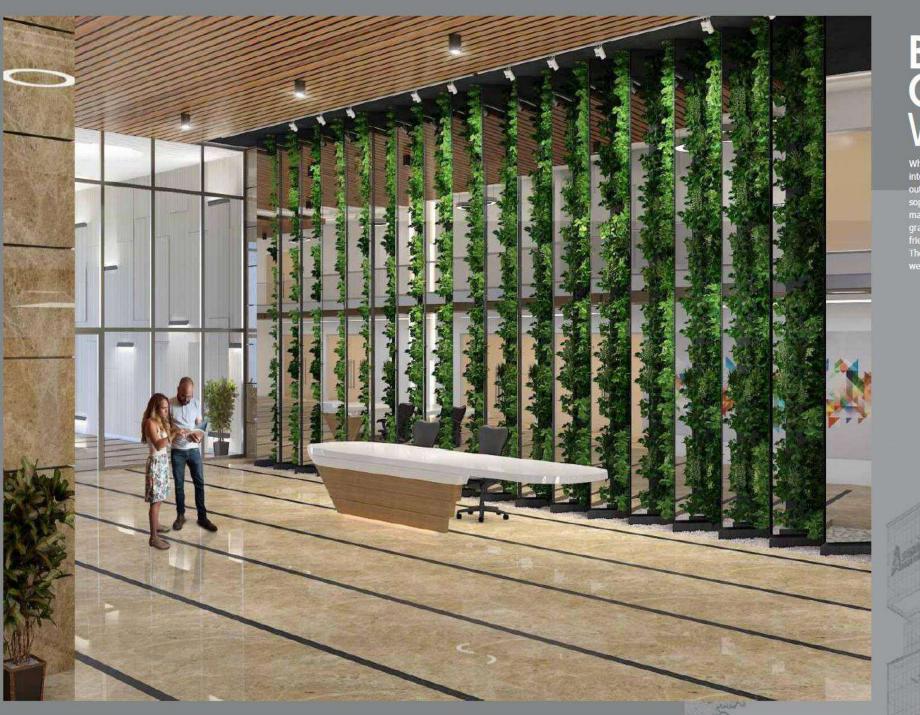

### BEAUTY COMES WITH IN

When one enters the Lobby at Skycity, it is like stepping into a different world. From the hustle and bustle of the outside neighbourhood, you escape into a striking, yet sophisticated and welcoming environment guaranteed to make an impression. This incredible space features a grand 30-foot ceiling, modern artwork and accents, a friendly 24/7 concierge and comfortable lounge seating. The lobby is a perfect place to begin an exciting day, or to welcome your officials.