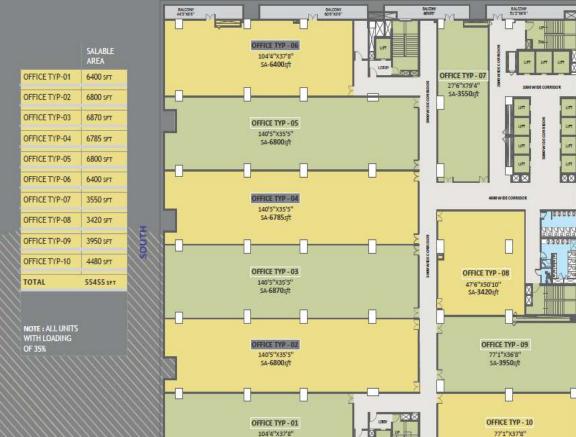

### Typical Floor Plan Level - 2

(1,2,3,4,6,7,8,10,11,12,14,15,16,18)

SALABLE AREA OFFICE TYP-01 5455 SFT 5605 SFT OFFICE TYP-02 5605 SFT OFFICE TYP-03 OFFICE TYP-04 5900 SFT OFFICE TYP-05 3235 SFT OFFICE TYP-06 6595 SFT OFFICE TYP-07 6405 SFT OFFICE TYP-08 4045 SFT OFFICE TYP-09 5605 SFT OFFICE TYP-10 5605 SFT OFFICE TYP-11 5445 SFT OFFICE TYP-12 3820 SFT OFFICE TYP -13 5135 SFT OFFICE TYP-14 4900 SFT OFFICE TYP-15 3875 SFT OFFICE TYP-16 3430 SFT OFFICE TYP-17 4900 SFT OFFICE TYP-18 5225 SFT OFFICE TYP-19 3760 SFT TOTAL 94545 SFT

WITH LOADING OF 35%