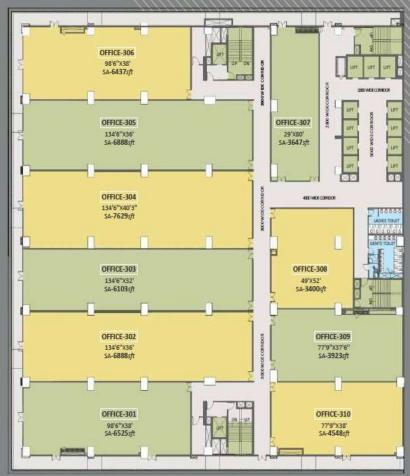

| TOTAL      | 55988 SFT |
|------------|-----------|
| OFFICE-310 | 4548 SFT  |
| OFFICE-309 | 3923 SFT  |
| OFFICE-308 | 3400 sFT  |
| OFFICE-307 | 3647 SFT  |
| OFFICE-306 | 6437 SFT  |
| OFFICE-305 | 6888 sFT  |
| OFFICE-304 | 7629 SFT  |
| OFFICE-303 | 6103 SFT  |
| OFFICE-302 | 6888 SFT  |
| OFFICE-301 | 6525 SFT  |
|            | AREA      |

SALABLE

NOTE: ALL UNITS WITH LOADING OF 35%