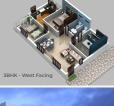

## Key Details about the Project

| Area         | 1.10 Acres                | Types              | 2bhk, 3bhk       |
|--------------|---------------------------|--------------------|------------------|
| Туре         | Residential<br>Apartments | Square Feet        | 1087 Sft, 1302 S |
| No. of Units | 50                        | Year of Completion | Nov 2023         |