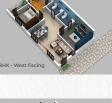

## Key Details about the Project

| Area         | 1.10 Acres                | Types              | 2bhk, 3bhk       |
|--------------|---------------------------|--------------------|------------------|
| Туре         | Residential<br>Apartments | Square Feet        | 1087 Sft, 1302 S |
| No. of Units | 50                        | Year of Completion | Nov 2023         |