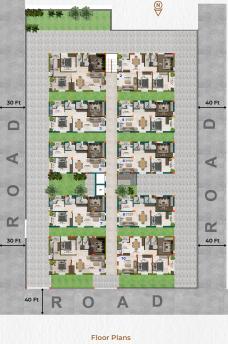

## Key Details about the Project

| Area         | 1.10 Acres                | Types              | 2bhk, 3bhk       |
|--------------|---------------------------|--------------------|------------------|
| Туре         | Residential<br>Apartments | Square Feet        | 1087 Sft, 1302 S |
| No. of Units | 50                        | Year of Completion | Nov 2023         |