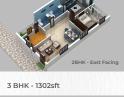

## Key Details about the Project

| Area         | 1.10 Acres                | Types              | 2bhk, 3bhk       |
|--------------|---------------------------|--------------------|------------------|
| Туре         | Residential<br>Apartments | Square Feet        | 1087 Sft, 1302 S |
| No. of Units | 50                        | Year of Completion | Nov 2023         |