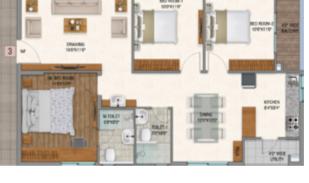

#### 3 BHK - 1335 Sft

Dining M.Bedroom M.Toilet Puja Sitout Drawing Toilet-1 Utility Bedroom-1 Kitchen Bedroom-2 Balcony

# 3 BHK - 1335 Sft

Dining M.Bedroom M.Toilet Puja Sitout Drawing Toilet-1 Utility Bedroom-1,2 Kitchen

## 3 BHK - 1335 Sft

M.Bedroom Dining M.Toilet Puja Sitout Drawing Toilet-1 Utility Bedroom-1 Kitchen Bedroom-2 Balcony

# 3 BHK - 1335 Sft

M.Bedroom Dining Puja M.Toilet Drawing Sitout Toilet-1 Utility Bedroom-1 Kitchen Bedroom-2 Balcony