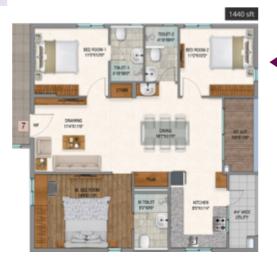

## 3 BHK - 1440 Sft

M.Bedroom Dining M.Toilet Puja Sitout Drawing Toilet-1 Utility Bedroom-1 Kitchen Bedroom-2 Toilet-2

### 3 BHK - 1440 Sft

Dining M.Bedroom M.Toilet Puja Sitout Drawing Toilet-1,2 Utility Bedroom-1,2 Kitchen

# 3 BHK - 1440 Sft

Dining M.Bedroom M.Toilet Puja Store Drawing Toilet-1,2 Utility Bedroom-1,2 Kitchen