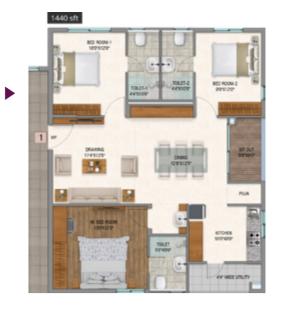

## 3 BHK - 1440 Sft

M.Bedroom Dining M.Toilet Puja Sitout Drawing Toilet-1 Utility Bedroom-1 Kitchen Bedroom-2 Toilet-2

### 3 BHK - 1440 Sft

Dining M.Bedroom M.Toilet Puja Sitout Drawing Toilet-1,2 Utility Bedroom-1,2 Kitchen

# 3 BHK - 1440 Sft

Dining

Toilet-1

Bedroom-1

Bedroom-2 Balcony

3 BHK - 1335 Sft

CRAWING 10VX1110\*

Puja Sitout M.Bedroom

# 3 BHK - 1440 Sft

Dining M.Bedroom M.Toilet Puja Store Drawing Toilet-1,2 Utility Bedroom-1,2 Kitchen