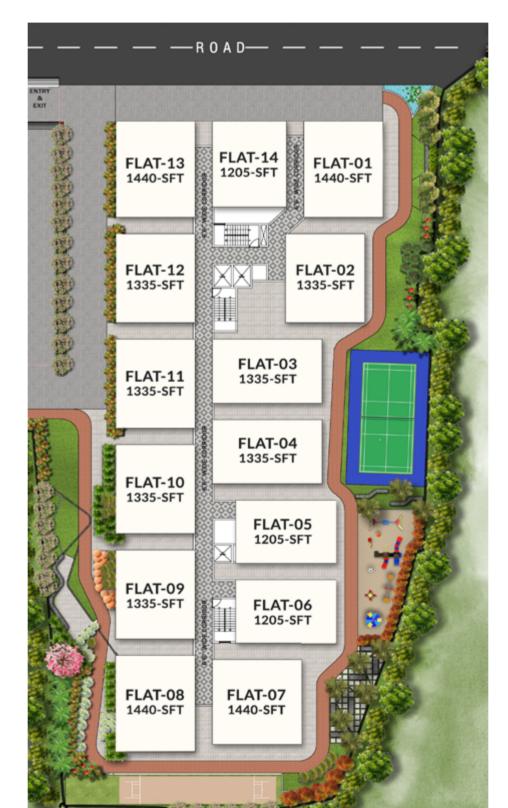

# Step into the home of your dreams:

In a multi-story complex with 70 large, well-ventilated 2- and 3-bedroom apartments. Coming up among lush green surroundings in Bachupally of Hyderabad, yet centrally located so that every modern convenience and luxury that you may require is within easy reach.

Lifestyle finds yet another destination in RIZE Horizon.

The clubhouse is a gigantic space, that encompasses features resonating with class, elegance and excitement. All amenities have been crafted with flair to compliment your lifestyle.

#### Club Amentities

- Grand entrance lobby
- Waiting Lounge
- Banquet Hall
- Dining Area
- D 1 11 11
- Party Hall

- Guest Rooms
- GYM
- GYM Equipment
- Yoga / Aerobics
- Indoor Games

- Table Tennis
- Snooker
- Co-Working Space
- Conference Room
- Hobby Room
- Shuttle court
- Cricket practice pitch
- Sand pit

- Play Equipment
- Play Area
- Creche
- Supermarket