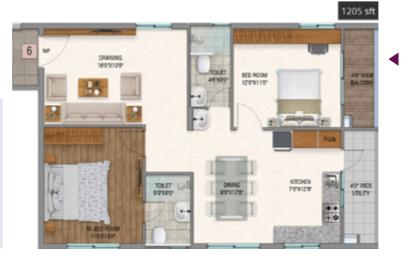

# 2 BHK - 1205 Sft

Dining Puja Toilet-1 Bedroom-1,2 Wide Balcony M.Bedroom M.Toilet Drawing Wide Utility Kitchen

# 2 BHK - 1205 Sft

Dining M.Bedroom M.Toilet Puja Toilet-1 Drawing Bedroom-1,2 Utility Balcony Kitchen

# 2 BHK - 1205 Sft

M.Bedroom Dining Puja M.Toilet Toilet-1 Drawing Bedroom-1,2 Utility Kitchen Balcony

The ample greenery and landscaping soothes your mind and makes you feel like you are miles away from everything.