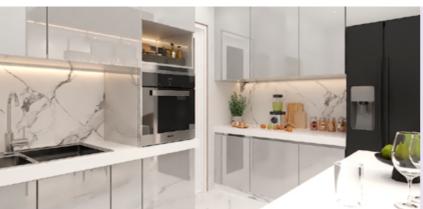

Carefully positioned shelves and plug points in the kitchen so every device just slides out to become a 'plug-n-play'.

For us at RIZE,
it's these little touches
that are at the heart of
every project we undertake.

#### Kitchen/Utilities

- Provision for modular kitchen with One Single bowl Stainless Steel Sink with bore and muncipal water connection
- Provision for fixing of Water Purifier, Exhaust Fan or Chimney
- Provision of washing machine, dish washer & wet area in Utility