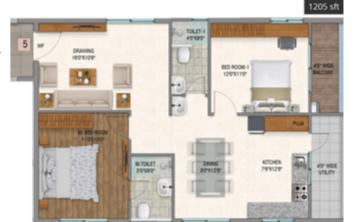

# 2 BHK - 1205 Sft

Dining Puja Toilet-1 Bedroom-1,2 Wide Balcony M.Bedroom M.Toilet Drawing Wide Utility Kitchen

# 2 BHK - 1205 Sft

Dining M.Bedroom M.Toilet Puja Toilet-1 Drawing Bedroom-1,2 Utility Balcony Kitchen

# 2 BHK - 1205 Sft

M.Bedroom Dining Puja M.Toilet Toilet-1 Drawing Bedroom-1,2 Utility Kitchen Balcony

The ample greenery and landscaping soothes your mind and makes you feel like you are miles away from everything.