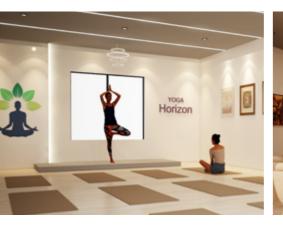

Lifestyle finds yet another destination in RIZE Horizon.

The clubhouse is a gigantic space, that encompasses features resonating with class, elegance and excitement. All amenities have been crafted with flair to compliment your lifestyle.

#### Club Amentities

- Grand entrance lobby
- Waiting Lounge
- Banquet Hall
- Dining Area
- D 1 11 11
- Party Hall

- Guest Rooms
- GYM
- GYM Equipment
- Yoga / Aerobics
- Indoor Games

- Table Tennis
- Snooker
- Co-Working Space
- Conference Room
- Hobby Room
- Shuttle court
- Cricket practice pitch
- Sand pit