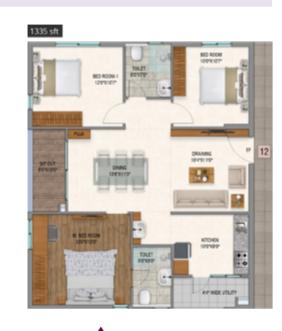

#### 3 BHK - 1335 Sft

Dining M.Bedroom M.Toilet Puja Sitout Drawing Toilet-1 Utility Bedroom-1 Kitchen Bedroom-2 Balcony

# 3 BHK - 1335 Sft

Dining M.Bedroom M.Toilet Puja Sitout Drawing Toilet-1 Utility Bedroom-1,2 Kitchen

## 3 BHK - 1335 Sft

M.Bedroom Dining M.Toilet Puja Sitout Drawing Toilet-1 Utility Bedroom-1 Kitchen Bedroom-2 Balcony

# 3 BHK - 1335 Sft

M.Bedroom Dining Puja M.Toilet Drawing Sitout Toilet-1 Utility Bedroom-1 Kitchen Bedroom-2 Balcony