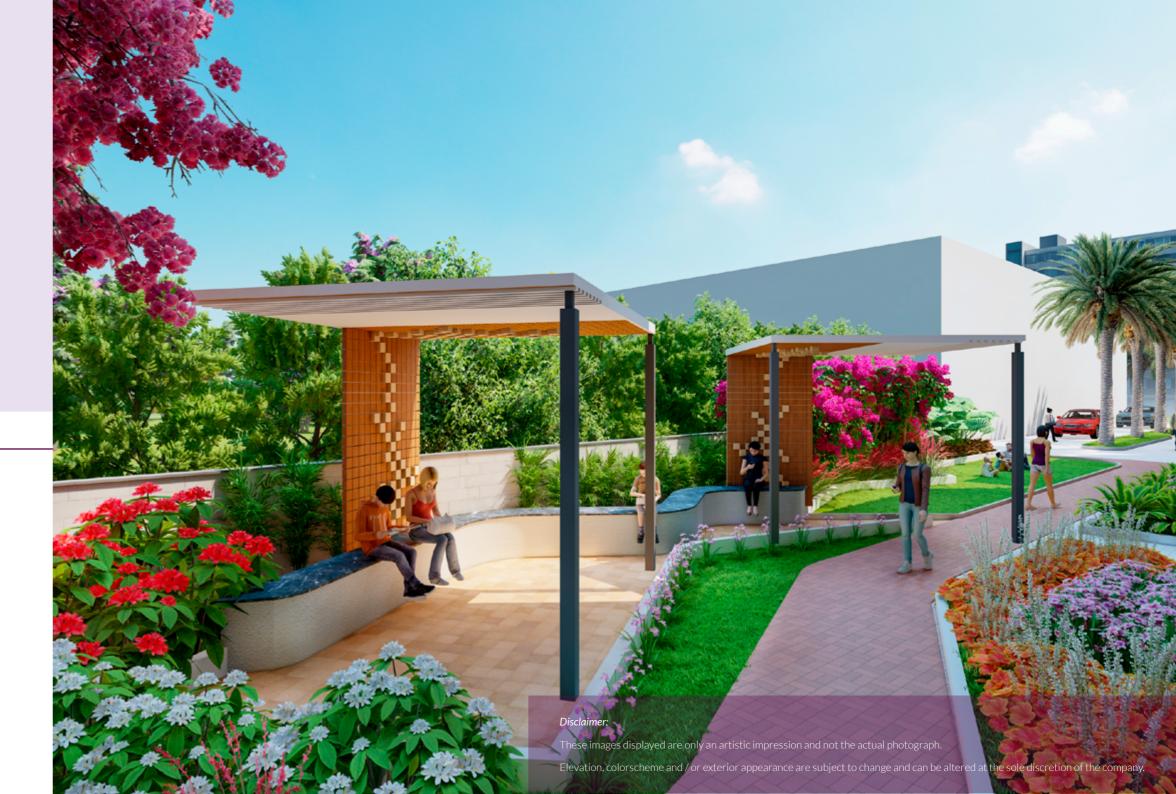

Lifestyle finds yet another destination in RIZE Horizon.

The clubhouse is a gigantic space, that encompasses features resonating with class, elegance and excitement. All amenities have been crafted with flair to compliment your lifestyle.

Swimming pool will be provided in near future, for both kids and adults.

#### Club Amentities

- Grand entrance lobby
- Waiting Lounge
- Banquet Hall
- Dining Area
- D 1 11 11
- Party Hall

- Guest Rooms
- GYM
- GYM Equipment
- Yoga / Aerobics
- Indoor Games

- Table Tennis
- Snooker
- Co-Working Space
- Conference Room
- Hobby Room
- Shuttle court
- Cricket practice pitch
- Sand pit

- Play Equipment
- Play Area
- Creche
- Supermarket