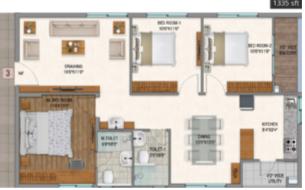

#### 3 BHK - 1335 Sft

Dining M.Bedroom M.Toilet Puja Sitout Drawing Toilet-1 Utility Bedroom-1 Kitchen Bedroom-2 Balcony

# 3 BHK - 1335 Sft

Dining M.Bedroom M.Toilet Puja Sitout Drawing Toilet-1 Utility Bedroom-1,2 Kitchen

## 3 BHK - 1335 Sft

M.Bedroom Dining M.Toilet Puja Sitout Drawing Toilet-1 Utility Bedroom-1 Kitchen Bedroom-2 Balcony

# 3 BHK - 1335 Sft

M.Bedroom Dining Puja M.Toilet Drawing Sitout Toilet-1 Utility Bedroom-1 Kitchen Bedroom-2 Balcony