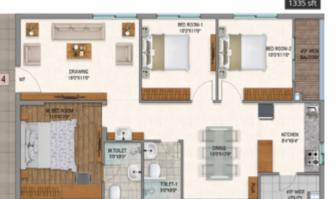

#### 3 BHK - 1335 Sft

Dining M.Bedroom M.Toilet Puja Sitout Drawing Toilet-1 Utility Bedroom-1 Kitchen Bedroom-2 Balcony

# 3 BHK - 1335 Sft

Dining M.Bedroom M.Toilet Puja Sitout Drawing Toilet-1 Utility Bedroom-1,2 Kitchen

## 3 BHK - 1335 Sft

M.Bedroom Dining M.Toilet Puja Sitout Drawing Toilet-1 Utility Bedroom-1 Kitchen Bedroom-2 Balcony

# 3 BHK - 1335 Sft

M.Bedroom Dining Puja M.Toilet Drawing Sitout Toilet-1 Utility Bedroom-1 Kitchen Bedroom-2 Balcony