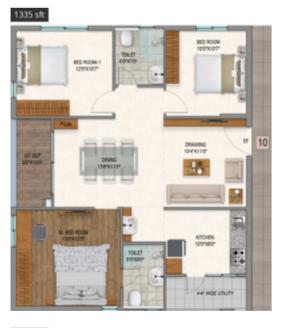

#### 3 BHK - 1335 Sft

Dining M.Bedroom M.Toilet Puja Sitout Drawing Toilet-1 Utility Bedroom-1 Kitchen Bedroom-2 Balcony

# 3 BHK - 1335 Sft

Dining M.Bedroom M.Toilet Puja Sitout Drawing Toilet-1 Utility Bedroom-1,2 Kitchen

## 3 BHK - 1335 Sft

M.Bedroom Dining M.Toilet Puja Sitout Drawing Toilet-1 Utility Bedroom-1 Kitchen Bedroom-2 Balcony

# 3 BHK - 1335 Sft

M.Bedroom Dining Puja M.Toilet Drawing Sitout Toilet-1 Utility Bedroom-1 Kitchen Bedroom-2 Balcony