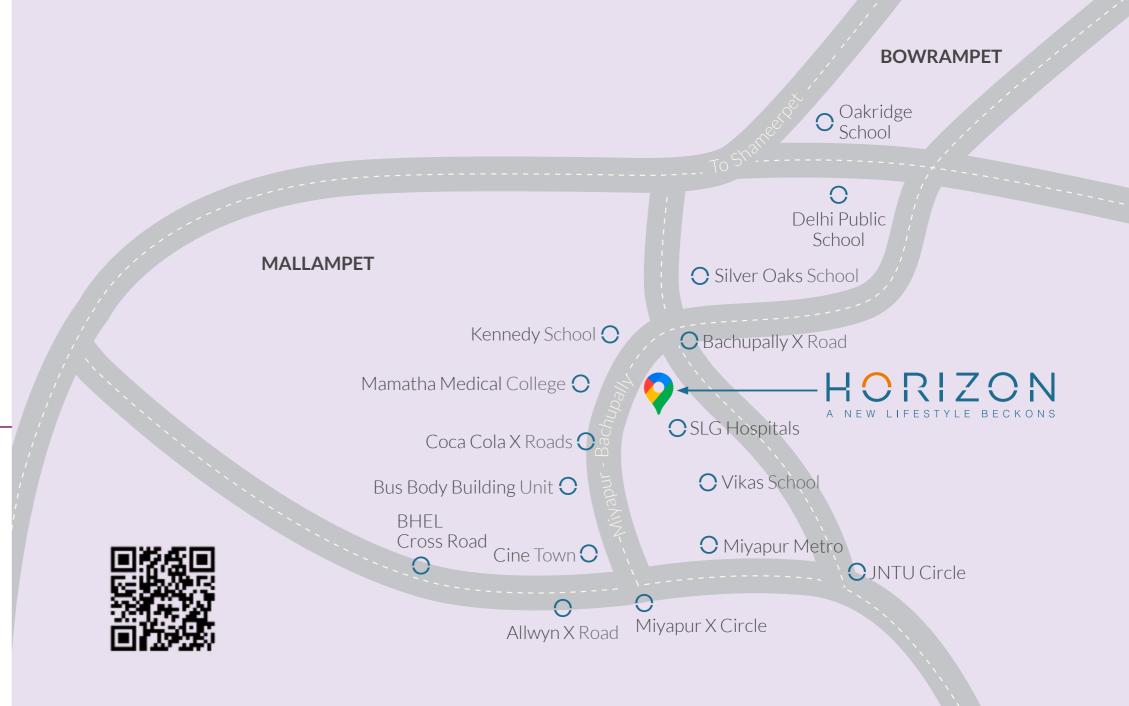

# Location

- Metro Rail (6 km)
- ORR (4 km)
- Close to Educational Institutes
- Hi-Tech City (10 km)
- Gachibowli (12 km)
- JNTU (8 km)

#### School and Colleges

- VNR Vignanajyothi Engg college
- Gokkaraju Gangaraju Engg College
- Kennedy Global School
- Silver Oaks Schools
- Delhi public School

#### **Shopping Malls**

- D-mart
- Manjeera Mall/Forum mall

# Hospitals

- Mamata Academy
- SLG Hospitals