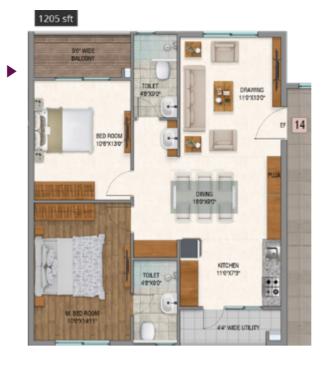

# 2 BHK - 1205 Sft

Dining Puja Toilet-1 Bedroom-1,2 Wide Balcony M.Bedroom M.Toilet Drawing Wide Utility Kitchen

# 2 BHK - 1205 Sft

Dining M.Bedroom M.Toilet Puja Toilet-1 Drawing Bedroom-1,2 Utility Balcony Kitchen

# 2 BHK - 1205 Sft

M.Bedroom Dining Puja M.Toilet Toilet-1 Drawing Bedroom-1,2 Utility Kitchen Balcony

The ample greenery and landscaping soothes your mind and makes you feel like you are miles away from everything.