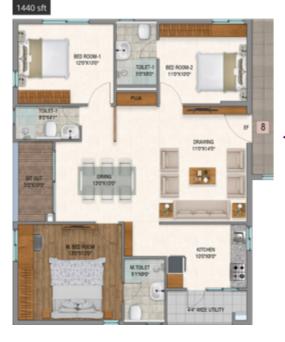

## 3 BHK - 1440 Sft

M.Bedroom Dining M.Toilet Puja Sitout Drawing Toilet-1 Utility Bedroom-1 Kitchen Bedroom-2 Toilet-2

### 3 BHK - 1440 Sft

Dining M.Bedroom M.Toilet Puja Sitout Drawing Toilet-1,2 Utility Bedroom-1,2 Kitchen

# 3 BHK - 1440 Sft

Dining

Toilet-1

Bedroom-1

Bedroom-2 Balcony

3 BHK - 1335 Sft

CRAWING 10VX1110\*

Puja Sitout M.Bedroom

# 3 BHK - 1440 Sft

Dining M.Bedroom M.Toilet Puja Store Drawing Toilet-1,2 Utility Bedroom-1,2 Kitchen