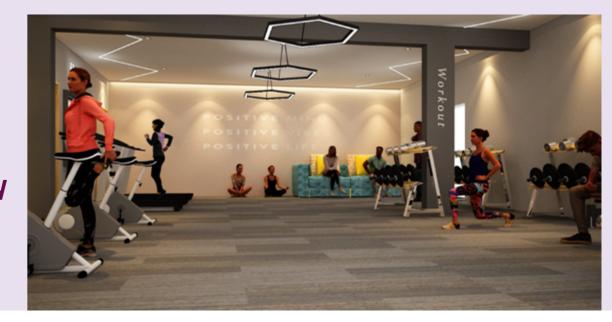

Lifestyle finds yet another destination in RIZE Horizon.

The clubhouse is a gigantic space, that encompasses features resonating with class, elegance and excitement. All amenities have been crafted with flair to compliment your lifestyle.

#### Club Amentities

- Grand entrance lobby
- Waiting Lounge
- Banquet Hall
- Dining Area
- D 1 11 11
- Party Hall

- Guest Rooms
- GYM
- GYM Equipment
- Yoga / Aerobics
- Indoor Games

- Table Tennis
- Snooker
- Co-Working Space
- Conference Room
- Hobby Room
- Shuttle court
- Cricket practice pitch
- Sand pit