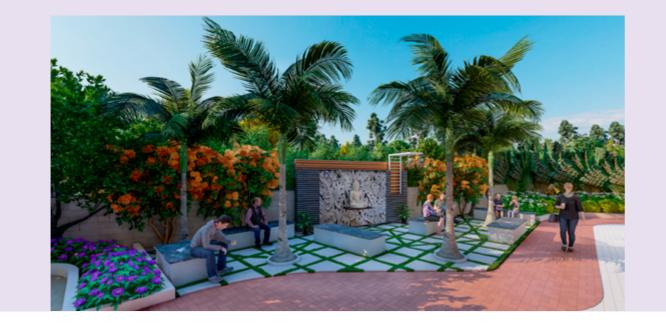

Lifestyle finds yet another destination in RIZE Horizon.

The clubhouse is a gigantic space, that encompasses features resonating with class, elegance and excitement. All amenities have been crafted with flair to compliment your lifestyle.

#### Club Amentities

- Grand entrance lobby
- Waiting Lounge
- Banquet Hall
- Dining Area
- D 1 11 11
- Party Hall

- Guest Rooms
- GYM
- GYM Equipment
- Yoga / Aerobics
- Indoor Games

- Table Tennis
- Snooker
- Co-Working Space
- Conference Room
- Hobby Room
- Shuttle court
- Cricket practice pitch
- Sand pit